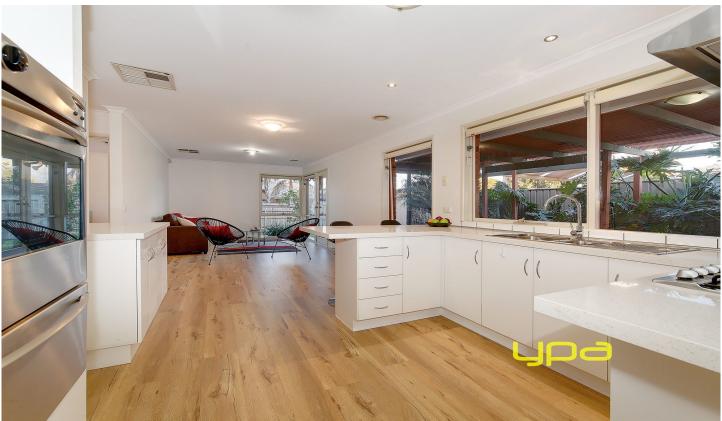

## 44 Spellman Avenue SYDENHAM VIC

Stunningly presented, this high quality home has just been renovated throughout and boasts a fantastic open plan with large bedrooms and living spaces with an abundance amount of light and space.

Its a cut above the rest, offering an amazing upgraded kitchen with new 40mm stone benches and separate breakfast bar. The master bedroom has ensuite and walk-in wardrobe, new flooring throughout and upgraded bathroom. Comfort is achieved all year round with evaporative cooling and gas ducted heating.