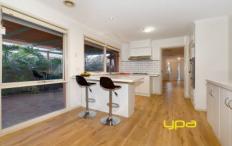

Its a cut above the rest, offering an amazing upgraded kitchen with new 40mm stone benches and separate breakfast bar. The master bedroom has ensuite and walk-in wardrobe, new flooring throughout and upgraded bathroom. Comfort is achieved all year round with evaporative cooling and gas ducted heating.