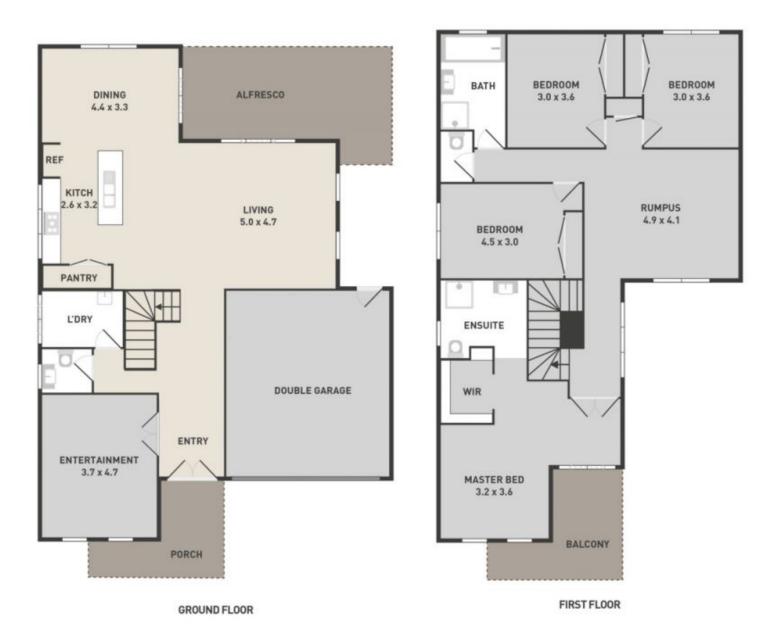

## **18 Edison Street PLUMPTON VIC**

Built to exacting standards with no expenses spared, only 3 years young, this breathtaking home will have you captivated from the moment you enter. Sitting tall amongst the areas finest homes in a beautiful location, prepare to be flattered as you step inside to pure elegance. Offering floor boards and only premium quality fittings throughout this family home features a theatre room including projector & screen, a fully appointed sleek and stylish kitchen offering generous storage and bench space, walk in pantry, quality appliances which include 900mm hot plate & oven, stone bench tops, adjoining meals and family area, stepping to an undercover outdoor alfresco area complete with electric roller shutters so you can entertain all year round. Upstairs master bedroom, ensuite & WIR complimented by a lavish private terrace, four great size bedrooms, central bathroom plus a spacious childrens retreat. Other features include electric roller shutters throughout home including security