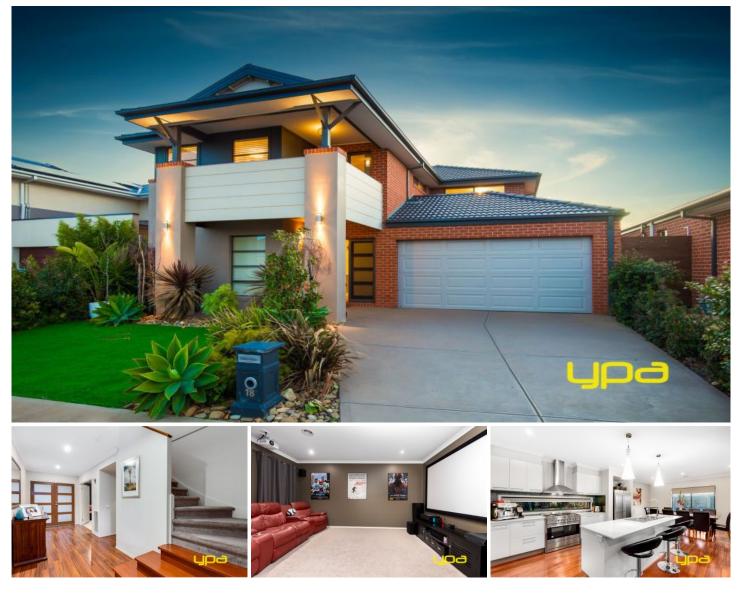

## **18 Edison Street PLUMPTON VIC**

Built to exacting standards with no expenses spared, only 3 years young, this breathtaking home will have you captivated from the moment you enter. Sitting tall amongst the areas finest homes in a beautiful location, prepare to be flattered as you step inside to pure elegance. Offering floor boards and only premium quality fittings throughout this family home features a theatre room including projector & screen, a fully appointed sleek and stylish kitchen offering generous storage and bench space, walk in pantry, quality appliances which include 900mm hot plate & oven, stone bench tops, adjoining meals and family area, stepping to an undercover outdoor alfresco area complete with electric roller shutters so you can entertain all year round. Upstairs master bedroom, ensuite & WIR complimented by a lavish private terrace, four great size bedrooms, central bathroom plus a spacious childrens retreat. Other features include electric roller shutters throughout home including security