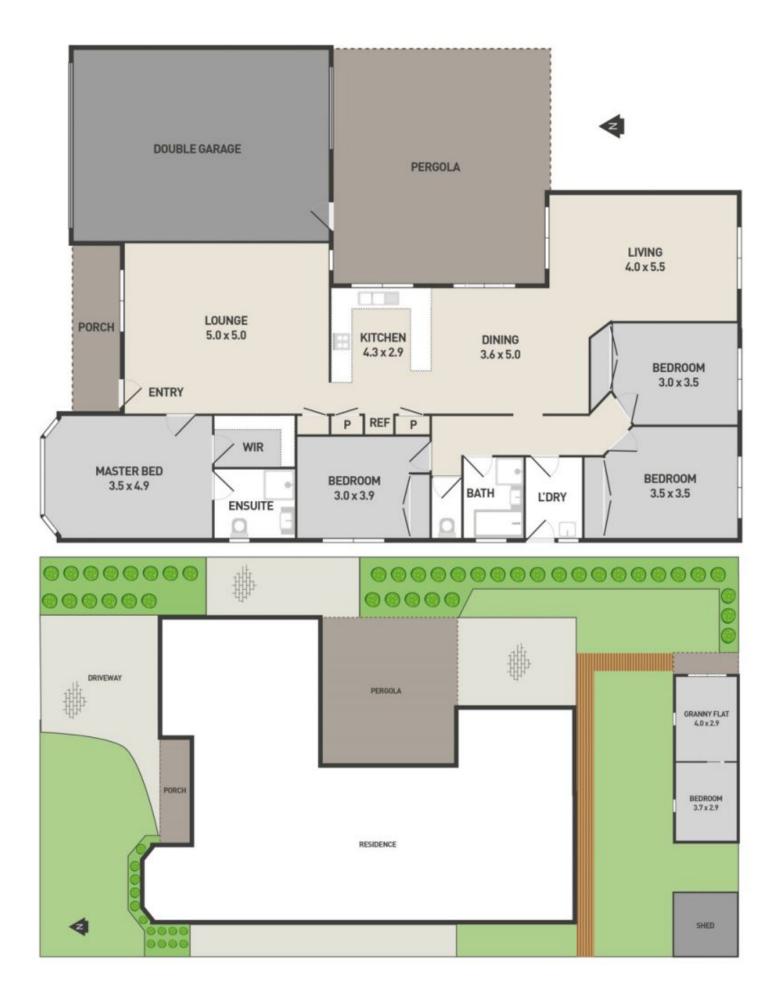

## 96 Glenbruar Drive HILLSIDE VIC

This impressive large family home located in an excellent location close to Watergardens Shopping Centre, public transport & schools.

This 4-bedroom home offers a master bedroom with ensuite & WIR, 3 bedrooms with BIRs which is ideal for the growing family. Offering big separate living zones, formal lounge, kitchen overlooking a large meals area & rumpus at the rear of the property complemented with (timber look) flooring. Other features include gas ducted heating, evaporative cooling, electric roller shutters throughout, 8 Solar panels, double car garage with drive through access complete with undercover entertainment area all on an allotment of some 600m2 (approx).

4 2 2 2

Land Size: 600 sqm

View: https://www.ypa.com.au/7391330

Peter Colella 0421 346 326