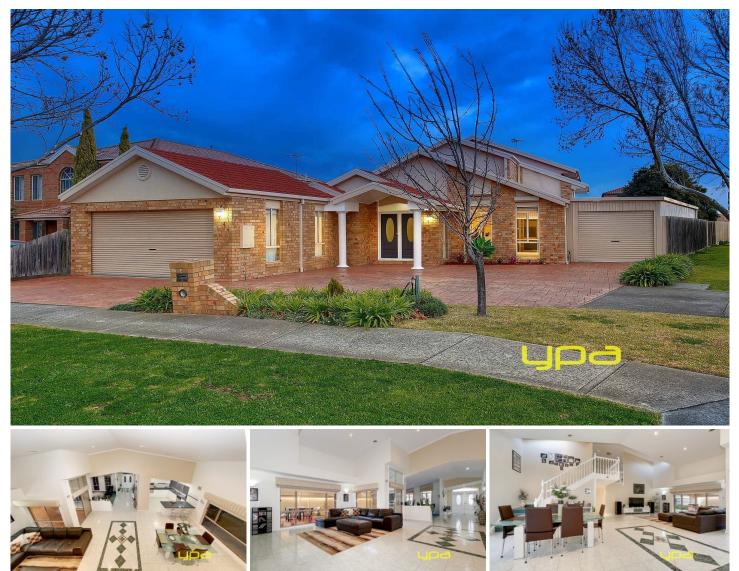

## **4 Summit Mews HILLSIDE VIC**

Situated in the highly sought after Bellevue Estate close to local shops, schools, childcare centre, public transport, local football ground sits this immaculately maintained family residence with everything you could want such as soaring high ceilings, 5 bedrooms plus a study and only quality fixtures and fittings throughout.

Including master bedroom downstairs with full ensuite and walk-in robe, 2nd bedroom with BIR, classy open plan formal areas, sun-filled kitchen with granite benchtops and SS appliances adjoining meals area and family area. Upstairs youll find a generous retreat area, central bathroom and 3 additional bedrooms. Step outside to an undercover enclosed entertainment area perfect for entertaining all year round, plus a great size yard.

Includes ducted heating, evaporative cooling, double

5 🛤 3 🚰 4 🚘