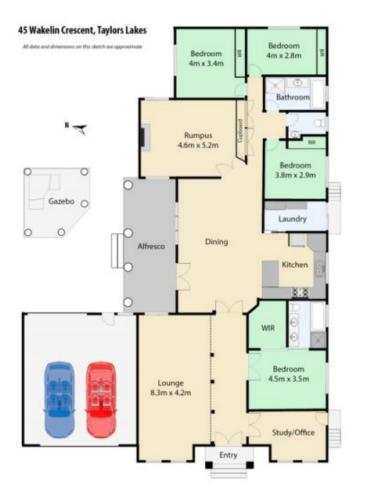

## 45 Wakelin Crescent TAYLORS LAKES VIC

Situated in the highly sought after McCubbun Estate sits this magnificent elevated owner built family home, only minutes away from Overnewton School, Watergardens Shopping Centre & Train station and freeway access. Built to exacting standards with no expenses spared including all the features builders class an extras such as soaring high ceilings, solid timber parquetry flooring, step down lounge, granite benchtops and loads more including the following:

## Internally:

- Large step down open lounge/dining area
- 4 bedrooms with BIR
- Master with WIR & ENS
- Central bathroom
- Study with additional side entrance
- Bright kitchen with SS appliances and granite bench tops
- French doors