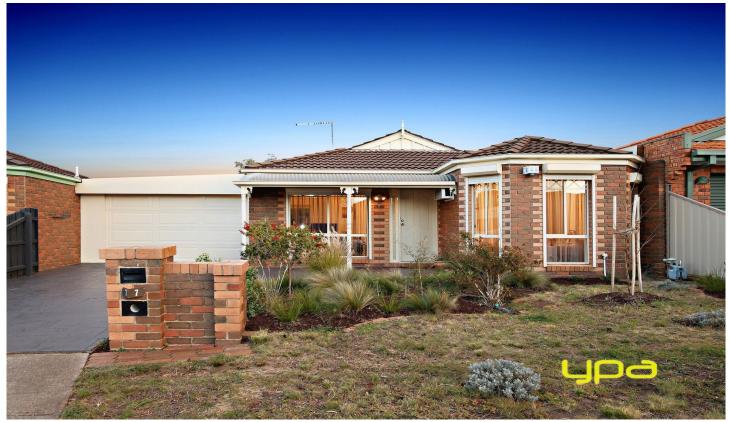

## 7 Alexander Close DELAHEY VIC

This immaculately presented and full of natural light home is one to inspect!

Comprising of three bedrooms with built in robes, Master with walk in robe and ensuite. This striking home enjoys a superb open living/dining area flowing onto the kitchen that includes 600mm stainless steel appliances and dishwasher. The main bathroom is conveniently located perfectly next to the other bedrooms at the rear of the home.

3 2 2 2

View: https://www.ypa.com.au/7391335