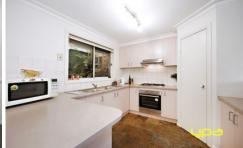

## 7 Alexander Close DELAHEY VIC

This immaculately presented and full of natural light home is one to inspect!

Comprising of three bedrooms with built in robes, Master with walk in robe and ensuite. This striking home enjoys a superb open living/dining area flowing onto the kitchen that includes 600mm stainless steel appliances and dishwasher. The main bathroom is conveniently located perfectly next to the other bedrooms at the rear of the home.