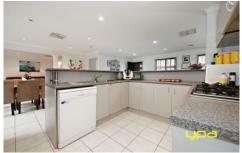

## **30 Antonie Avenue DELAHEY VIC**

This immaculately presented home is perfect for the growing family. As you instantly enter this striking home you are greeted by a large living room that adjoins to a separate and spacious dining area. A free flowing floor plan has conveniently placed the kitchen around the entertaining areas. The kitchen includes stainless steel appliances, dishwasher, plenty of bench space and ample storage options.