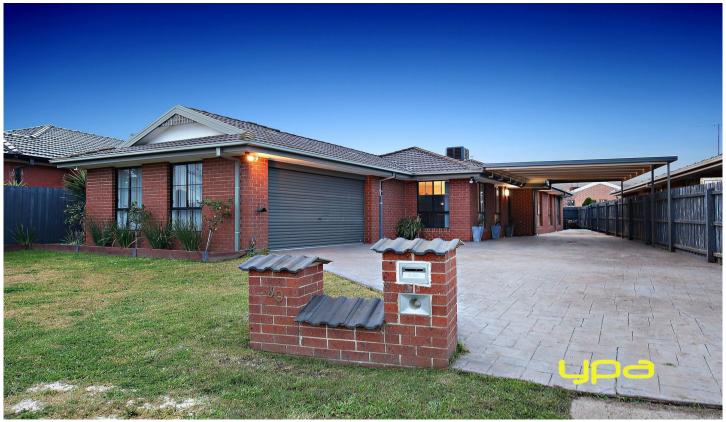

## **30 Antonie Avenue DELAHEY VIC**

This immaculately presented home is perfect for the growing family. As you instantly enter this striking home you are greeted by a large living room that adjoins to a separate and spacious dining area. A free flowing floor plan has conveniently placed the kitchen around the entertaining areas. The kitchen includes stainless steel appliances, dishwasher, plenty of bench space and ample storage options.