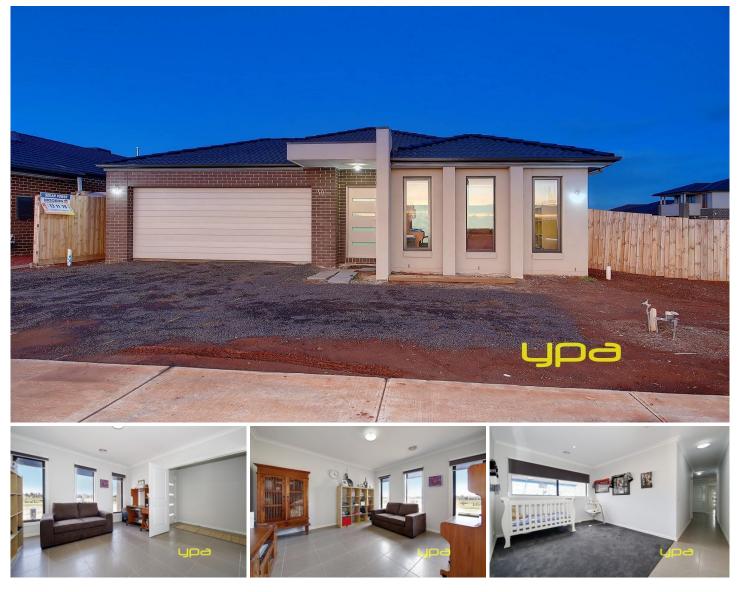

## **30 Borrowdale Road MELTON WEST VIC**

Only 18 months old this Mimosa Home is immaculately presented and offers something for everyone.

The property comprises of 3 generous bedrooms with builtin robes, Master bedroom includes walk-in robe, double vanities and shower.

As you enter the home you are instantly greeted by the first of 3 living areas. Flowing through the property and into the kitchen you will notice that the kitchen is equipped with top of the range stainless steel appliances, ample storage space, stone benchtops and walk-in pantry. Views from the kitchen overlook the meals and dining area that adjoins to a separate living room located at the rear of the property. Perfectly located nearby the main bedroom is another area that can be utilized as a study or the kids play area.

## 3 🛤 2 📛 2 🚘

Land Size : 575 sqm View : https://ww

: https://www.ypa.com.au/7391340