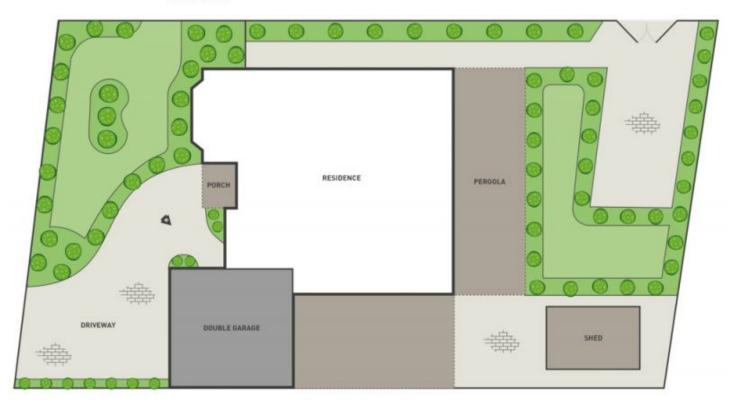

## 7 Wakelin Crescent TAYLORS LAKES VIC

This immediately inviting five bedroom, three bathroom home enjoys an exceptional location close to Watergardens shopping centre, transport and leading schools. This magnificent home offers an elegant formal living room & dining area, spacious kitchen overlooking the meals & family area. Downstairs study/5th bedroom is catered by a bathroom complete with shower. Upstairs includes a main bedroom with ensuite and WIR while a central third bathroom features a spa bath which serves three further bedrooms complimented with a retreat area. Other features include gas ducted eating, evaporative cooling, vacuum maid, alarm system and double remote garage complete with drive through access plus the bonus of side access offering further car spaces, or for a boat/caravan storage all on an exceptional allotment of some 599m2.