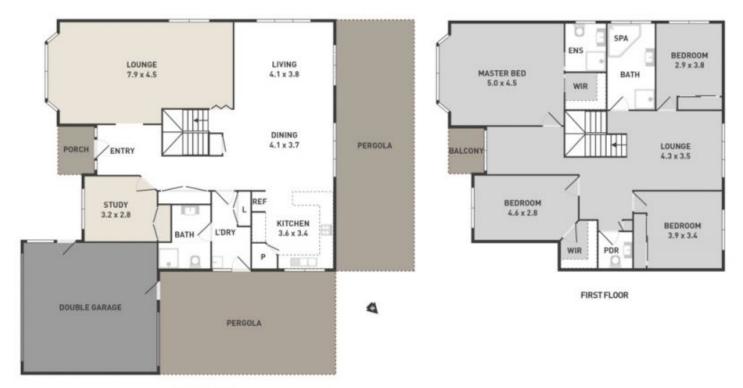

## 7 Wakelin Crescent TAYLORS LAKES VIC

This immediately inviting five bedroom, three bathroom home enjoys an exceptional location close to Watergardens shopping centre, transport and leading schools. This magnificent home offers an elegant formal living room & dining area, spacious kitchen overlooking the meals & family area. Downstairs study/5th bedroom is catered by a bathroom complete with shower. Upstairs includes a main bedroom with ensuite and WIR while a central third bathroom features a spa bath which serves three further bedrooms complimented with a retreat area. Other features include gas ducted eating, evaporative cooling, vacuum maid, alarm system and double remote garage complete with drive through access plus the bonus of side access offering further car spaces, or for a boat/caravan storage all on an exceptional allotment of some 599m2.

5 2 2

Land Size: 599 sqm

View: https://www.ypa.com.au/7391342

Peter Colella 0421 346 326

GROUND FLOOR