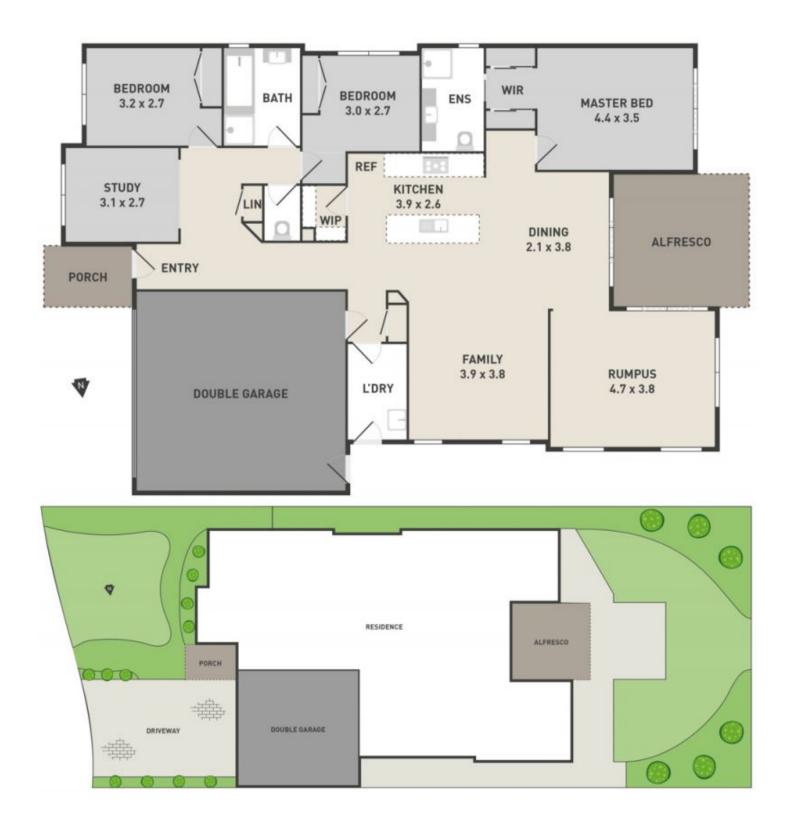

## 75 The Esplanade TAYLORS HILL VIC

Showcasing a fantastic open plan layout highlighted with timber floors, comprising of 3 large bedrooms master with ensuite, open study, spacious open plan meals, kitchen with an island stone bench complete with walk in pantry, stainless steel appliances including 900ml free standing oven and dishwasher overlooking the family sitting area & rumpus room. Sliding timber doors leads to the outdoor alfresco entertaining area offering endless year-round entertaining options. Added extras also include ducted heating, split system, dishwasher, plantation shutters and double car garage all on some 477m2 (approx) of land. A home of such sophistication, set in the tranquil Taylors Hill opposite gorgeous parkland ensures your family grows in a safe, secured environment. Conveniently located near Taylors Hill Village & close proximity to Caroline Springs Shopping Centre, Watergardens Centre, schools and established child care facilities, there is no need to leave