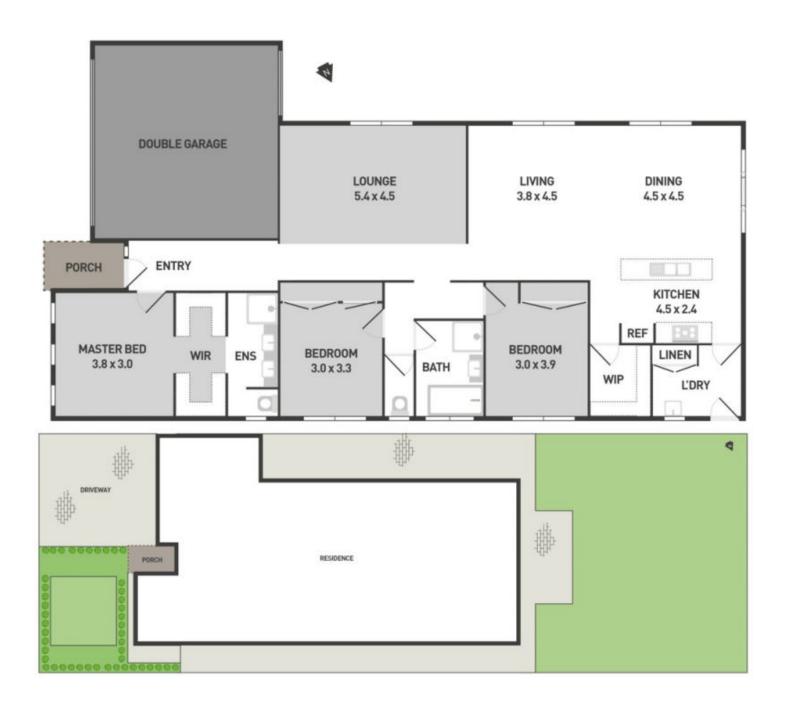

## 77 City Vista Court PLUMPTON VIC

An affordable opportunity exists to secure this low maintenance three-bedroom home in a popular location of Fraser Rise. Features 3 good size bedrooms, master with ensuite and central bathroom. Offering spacious light filled living areas, formal lounge, ample kitchen with walk in pantry overlooking the open meals and family area stepping out to the low maintenance yard. Features include, gas ducted heating, split system, remote roller shutters and remote double car garage. Only minutes away from major freeways and within close proximity to schools, parks, shops and public transport its perfect for the investor!