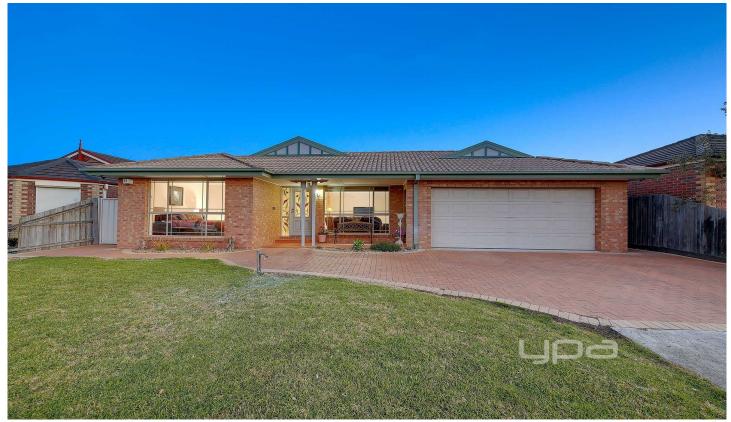

## **5 Tussock Crescent SYDENHAM VIC**

This Attractive Family Home features multiple living areas with formal lounge, huge rumpus and covered entertaining area.

Comprises 4 Bedrooms, master with ensuite & wir, spacious loungeroom, kitchen with familyroom dining, tiled bathroom and large laundry. Also built in gas mains BBQ under huge entertaining pergola and easy low maintenance rear yard with rear access.

Includes: Gas heating & cooking, cooling, dishwasher, carpets, window furnishings, garage remote, CCTV security, solar panels and much more.

Situated in a highly sought-after location within 10 mins walk to shops, schools and bus.