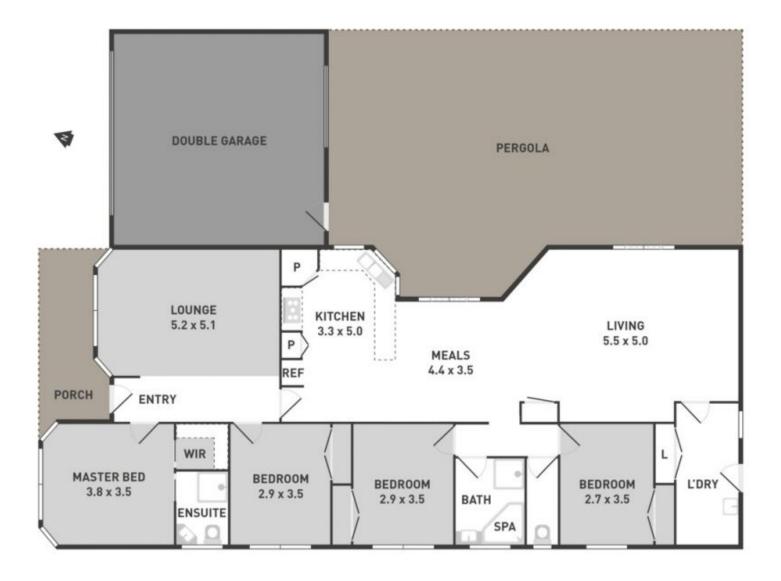

Perfect for those who like to entertain complete with stunning pergola and all on a low maintenance block. Comprising of ducted heating, split system, formal lounge, large modern kitchen with Stainless steel appliances and large meals area, master with en-suite and walk in robe.

## 4 🛤 2 🚰 2 🚘

Land Size : 600 sqm View : https://ww

: https://www.ypa.com.au/7391349