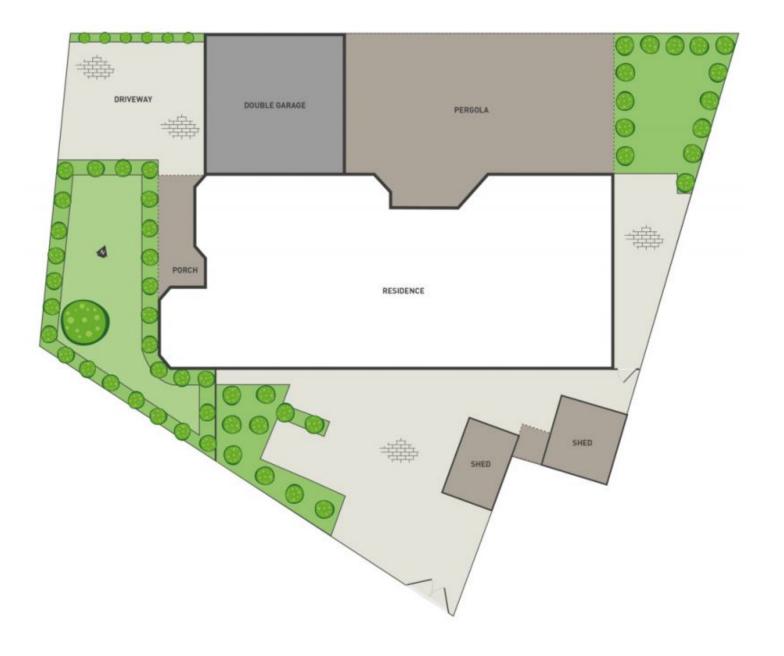

Outside will continue to impress featuring a large backyard to keep the kids entertain that is surrounded amongst fully landscaped gardens and an undercover entertaining area for family gatherings. Situated only minutes away from

## 4 🛤 2 🚰 2 🚘

Land Size : 600 sqm View : https://ww

: https://www.ypa.com.au/7391349