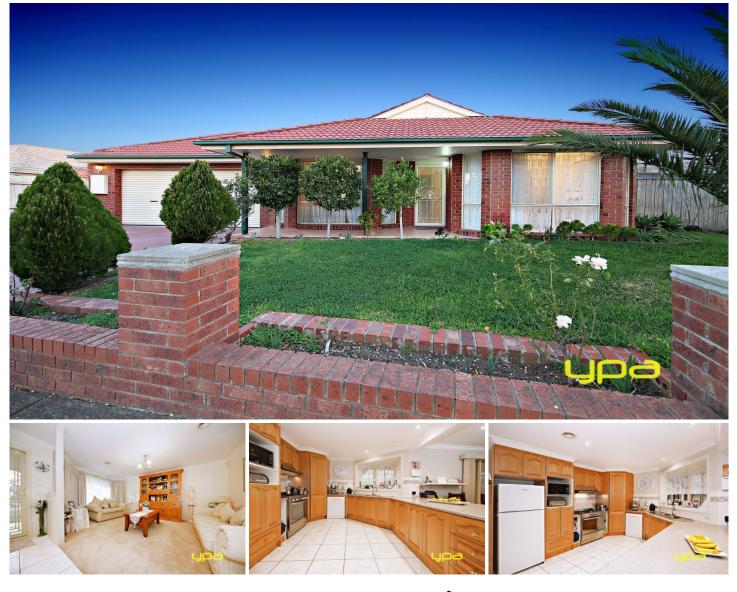

## **3 Lalwinya Street DELAHEY VIC**

With an abundance of natural light, spacious living and ample accommodation, this outstanding residence offers plenty of room for the growing family. From the moment you step inside you will appreciate the flexible floor plan that allows the family to interact yet provides space for those who appreciate their privacy.

Perfect for those who like to entertain complete with stunning pergola and all on a low maintenance block. Comprising of ducted heating, split system, formal lounge, large modern kitchen with Stainless steel appliances and large meals area, master with en-suite and walk in robe.

Outside will continue to impress featuring a large backyard to keep the kids entertain that is surrounded amongst fully landscaped gardens and an undercover entertaining area for family gatherings. Situated only minutes away from