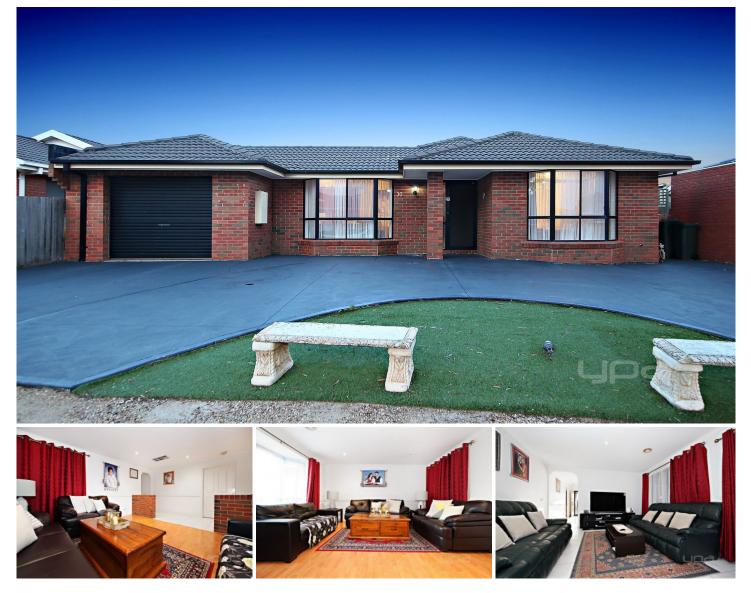

## **30 Blackwood Way DELAHEY VIC**

This fantastic family home is located close to Watergardens shopping centre and Watergardens station, Delahey Village and Aqua Gardens shopping centres and close by to local bus routes and primary and secondary schools.

Comprising of three generous sized bedrooms with built in robes, Master with large walk- in robe and en-suite. As you enter you are instantly greeted into the spacious living room.

Situated towards the rear of the property awaits the spacious kitchen with plenty of storage options.

Outside you will be more than impressed by an outdoor entertaining area that is perfect for all year round entertaining. All of this sits proud on a 527m2 (approx) allotment.