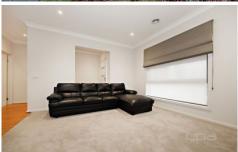

Entering the property you are instantly greeted by a large living area perfect for the growing family. Situated towards the rear of the property you will find the spacious kitchen including top of the range stainless steel appliances, stone benchtops and plenty of storage options. Adjoining to the kitchen is a separate meals area.