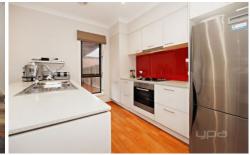

Entering the property you are instantly greeted by a large living area perfect for the growing family. Situated towards the rear of the property you will find the spacious kitchen including top of the range stainless steel appliances, stone benchtops and plenty of storage options. Adjoining to the kitchen is a separate meals area.