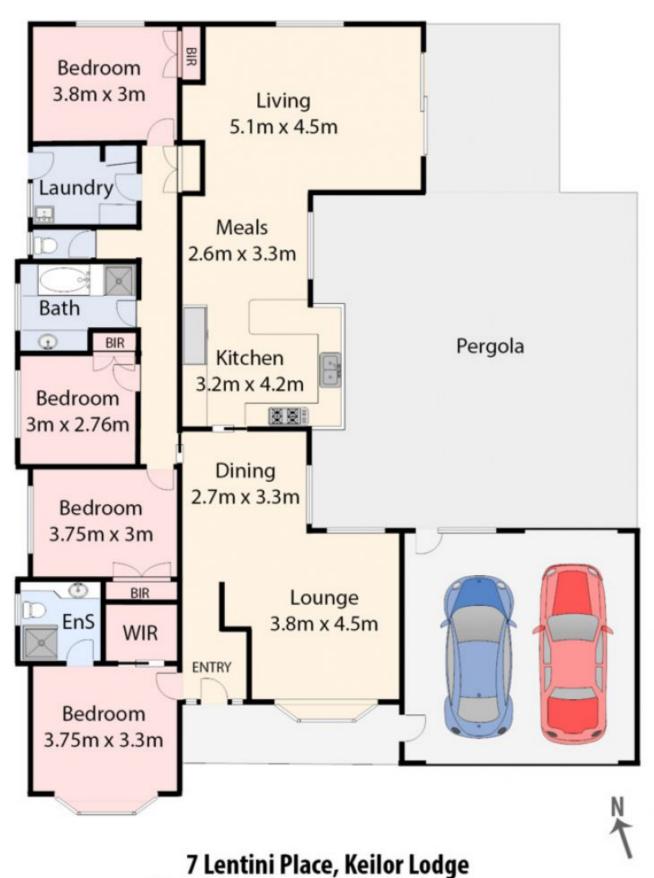

## 7 Lentini Place TAYLORS LAKES VIC

Superbly situated, this immaculately maintained family home sits on a great size allotment measuring approximately 757m2.

Comprising 4 generous size bedrooms with built in robes, master with walk in robe and ensuite, bright formal lounge/dining on entrance, timber kitchen adjoining spacious meals and generous second living zone.

4 2 2 2

Land Size: 757 sqm

View: https://www.ypa.com.au/7391357

All dimensions and data on this sketch are approximate