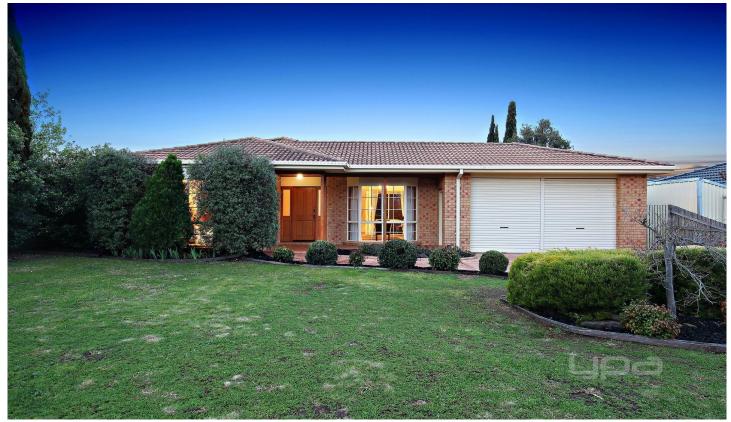

## 7 Lentini Place TAYLORS LAKES VIC

Superbly situated, this immaculately maintained family home sits on a great size allotment measuring approximately 757m2.

Comprising 4 generous size bedrooms with built in robes, master with walk in robe and ensuite, bright formal lounge/dining on entrance, timber kitchen adjoining spacious meals and generous second living zone.

Step out to a massive undercover entertainment area perfect all year round overlooking a great size yard leaving plenty of room for the kids to play or even the option to put in a pool.

Features include double garage with rear access, ducted heating & airconditioning, dishwasher, garden shed, landscaped gardens and much more.Ideally located close