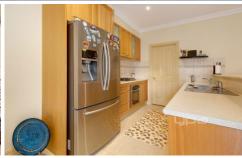

Bright open lounge on entrance leading to kitchen with SS appliances adjoining meals and family area.

Other features include ducted heating, refrigerated cooling, balcony, high ceilings, single garage with internal access, outdoor courtyard, down-lights and loads more. All this just moments from everyday living amenities. Call to arrange your inspection today!