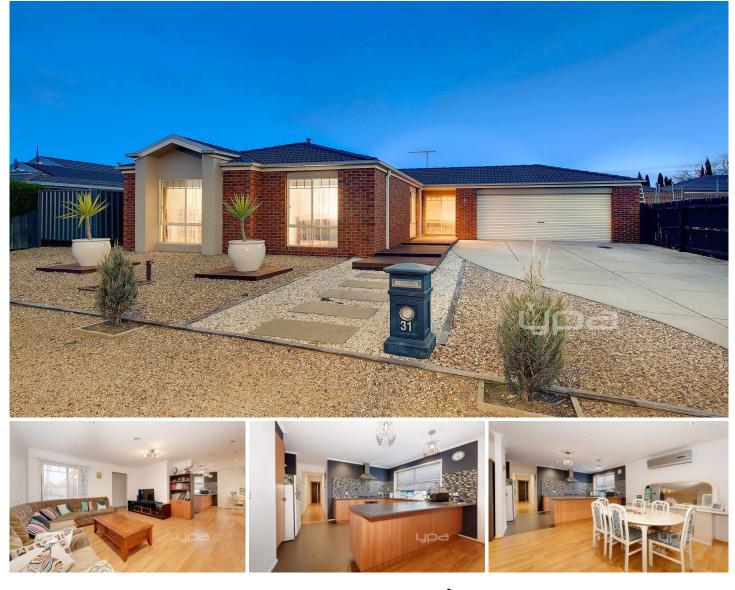

## **31 Brindalee Way HILLSIDE VIC**

Located in the booming area of Hillside sits this impressive home, It has a flowing floor plan and offers something for everyone. Perfect for first home buyers looking to break into the booming Hillside market or savvy investors as this home is currently rented out for \$380.00 per week.

The property comprises of 4 generous bedrooms with built- in robes. The best thing about this home is that the functionality of the forth bedroom could change at an instance. It is currently located on one half of the spacious double car garage, if the 4th bedroom isnt needed it would be very easy to turn it into the double car garage you desire. As you enter the home you are instantly greeted into the spacious living room. Flowing through the property and into the kitchen you will notice that the kitchen is equipped with top of the range stainless steel appliances and ample storage space. Views from the kitchen overlook

## 4 🛤 1 🚔 1 🚘

Land Size: 469 sqm View: https://www.ypa.com.au/7391361