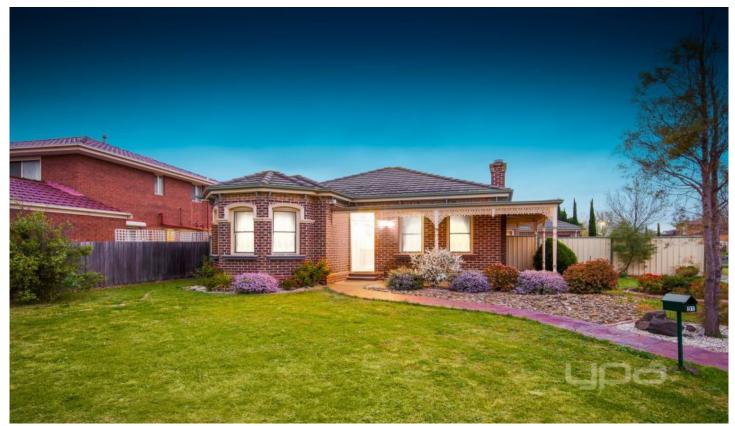

## 91 Royal Crescent HILLSIDE VIC

This classic Victorian style home features only the best quality throughout that will have you captivated from the moment you enter with bay windows, 10tf ceilings, high skirting boards & Hawthorn brick. Main bedroom with full ensuite and WIR, two generous size additional bedrooms with built in robes. Comprises a formal living area complete with gas fire place, well equipped kitchen opening to good size meals area that can comfortably accommodate an eight-seater table and still offer plenty of room to move about complete with a massive family at the rear of the property & open study. Step out to a beautifully landscaped gardens, detached double car garage with drive through all on some 730m2 approx of land. Other features include gas ducted heating, evaporative cooling, alarm & more.