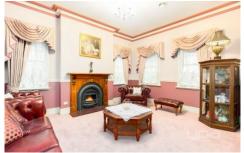

## 91 Royal Crescent HILLSIDE VIC

This classic Victorian style home features only the best quality throughout that will have you captivated from the moment you enter with bay windows, 10tf ceilings, high skirting boards & Hawthorn brick. Main bedroom with full ensuite and WIR, two generous size additional bedrooms with built in robes. Comprises a formal living area complete with gas fire place, well equipped kitchen opening to good size meals area that can comfortably accommodate an eight-seater table and still offer plenty of room to move about complete with a massive family at the rear of the property & open study. Step out to a beautifully landscaped gardens, detached double car garage with drive through all on some 730m2 approx of land. Other features include gas ducted heating, evaporative cooling, alarm & more.