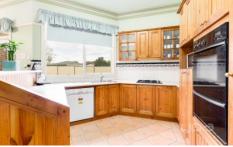

## 91 Royal Crescent HILLSIDE VIC

This classic Victorian style home features only the best quality throughout that will have you captivated from the moment you enter with bay windows, 10tf ceilings, high skirting boards & Hawthorn brick. Main bedroom with full ensuite and WIR, two generous size additional bedrooms with built in robes. Comprises a formal living area complete with gas fire place, well equipped kitchen opening to good size meals area that can comfortably accommodate an eight-seater table and still offer plenty of room to move about complete with a massive family at the rear of the property & open study. Step out to a beautifully landscaped gardens, detached double car garage with drive through all on some 730m2 approx of land. Other features include gas ducted heating, evaporative cooling, alarm & more.