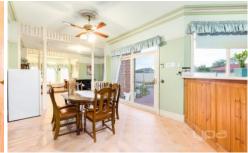

## 91 Royal Crescent HILLSIDE VIC

This classic Victorian style home features only the best quality throughout that will have you captivated from the moment you enter with bay windows, 10tf ceilings, high skirting boards & Hawthorn brick. Main bedroom with full ensuite and WIR, two generous size additional bedrooms with built in robes. Comprises a formal living area complete with gas fire place, well equipped kitchen opening to good size meals area that can comfortably accommodate an eight-seater table and still offer plenty of room to move about complete with a massive family at the rear of the property & open study. Step out to a beautifully landscaped gardens, detached double car garage with drive through all on some 730m2 approx of land. Other features include gas ducted heating, evaporative cooling, alarm & more.