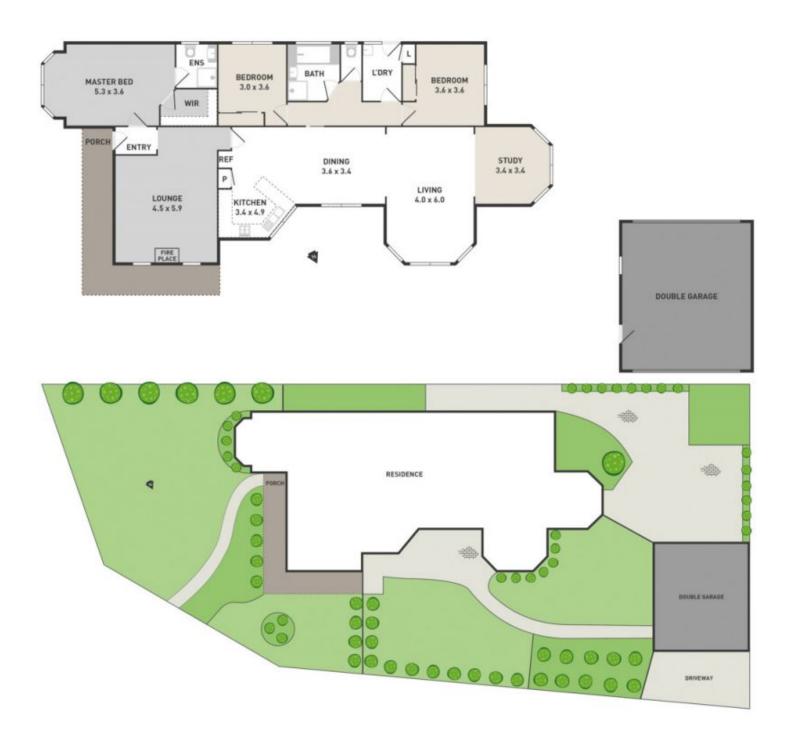

## 91 Royal Crescent HILLSIDE VIC

This classic Victorian style home features only the best quality throughout that will have you captivated from the moment you enter with bay windows, 10tf ceilings, high skirting boards & Hawthorn brick. Main bedroom with full ensuite and WIR, two generous size additional bedrooms with built in robes. Comprises a formal living area complete with gas fire place, well equipped kitchen opening to good size meals area that can comfortably accommodate an eight-seater table and still offer plenty of room to move about complete with a massive family at the rear of the property & open study. Step out to a beautifully landscaped gardens, detached double car garage with drive through all on some 730m2 approx of land. Other features include gas ducted heating, evaporative cooling, alarm & more.

3 2 2 2 2

Land Size: 730 sqm

View: https://www.ypa.com.au/7391363

Peter Colella 0421 346 326