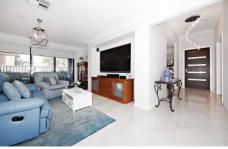

Comprising of the following:

- -Master Bedroom with ensuite and walk-in-robe
- -2 bedrooms with built-in-robes
- -Formal living zone with gas fireplace
- -Light-filled main living/dining zone with built in surround sound speakers
- -High ceilings throughout
- -Two separate well-manicured backyard areas
- -Large alfresco
- -Alarm system