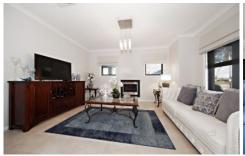

Comprising of the following:

- -Master Bedroom with ensuite and walk-in-robe
- -2 bedrooms with built-in-robes
- -Formal living zone with gas fireplace
- -Light-filled main living/dining zone with built in surround sound speakers
- -High ceilings throughout
- -Two separate well-manicured backyard areas
- -Large alfresco
- -Alarm system