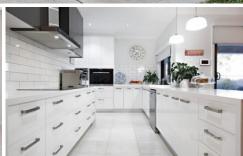

Comprising of the following:

- -Master Bedroom with ensuite and walk-in-robe
- -2 bedrooms with built-in-robes
- -Formal living zone with gas fireplace
- -Light-filled main living/dining zone with built in surround sound speakers
- -High ceilings throughout
- -Two separate well-manicured backyard areas
- -Large alfresco
- -Alarm system