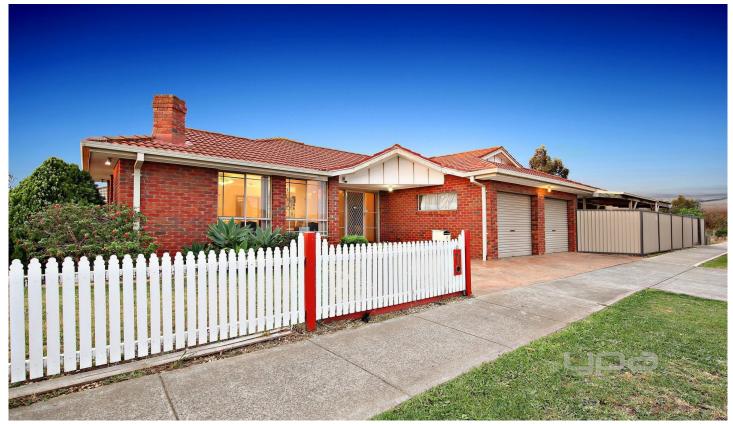

## **2 Smart Court DELAHEY VIC**

This immaculately presented home is perfect for the growing family. As you instantly enter this striking home you are greeted by a large living room that is equipped with a fire place and bar. A free flowing floor plan has conveniently placed the kitchen next to the large dining room. The kitchen includes oven, cooktop, rangehood, plenty of bench space and ample storage options.

## 4 2 2 2

Land Size: 598 sqm

View: https://www.ypa.com.au/7391378