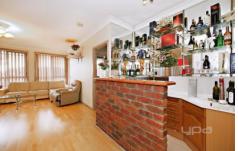

## **2 Smart Court DELAHEY VIC**

This immaculately presented home is perfect for the growing family. As you instantly enter this striking home you are greeted by a large living room that is equipped with a fire place and bar. A free flowing floor plan has conveniently placed the kitchen next to the large dining room. The kitchen includes oven, cooktop, rangehood, plenty of bench space and ample storage options.