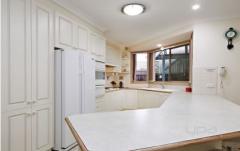

## **2 Smart Court DELAHEY VIC**

This immaculately presented home is perfect for the growing family. As you instantly enter this striking home you are greeted by a large living room that is equipped with a fire place and bar. A free flowing floor plan has conveniently placed the kitchen next to the large dining room. The kitchen includes oven, cooktop, rangehood, plenty of bench space and ample storage options.