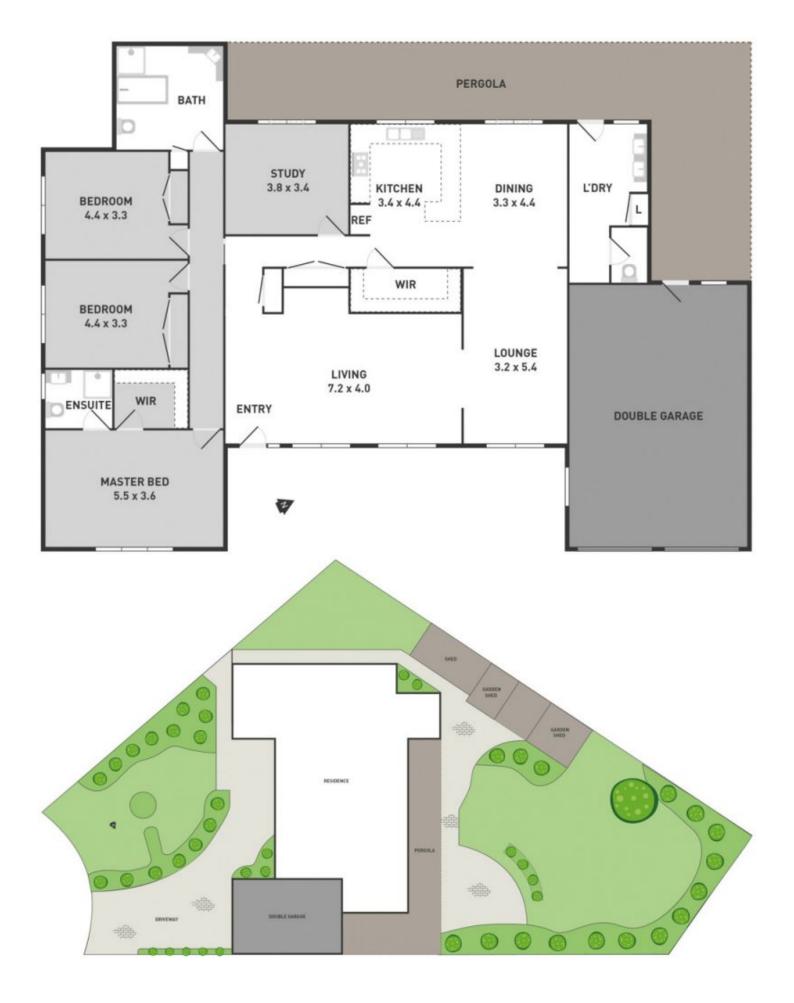

## 14 Herman Close TAYLORS LAKES VIC

This perfectly designed three bedrooms plus study/4th bedroom home enjoys an exceptional location close to Watergardens shopping centre, transport and leading schools. The captivating design highlights an intelligent use of space to create a light and airy ambience with wonderful garden outlooks throughout. Well-appointed kitchen with quality appliances with plenty of cupboard and pantry space. Formal spacious lounge, family and meals complete with Coonara fire place leading to an impressive entertainment area and fully landscaped yard. Other features include gas ducted heating, evaporative cooling, double remote garage with drive through and internal access all set on an allotment of some 1,000m2 (approx).

4 2 2 2

Land Size: 1000 sqm

View: https://www.ypa.com.au/7391380

Peter Colella 0421 346 326