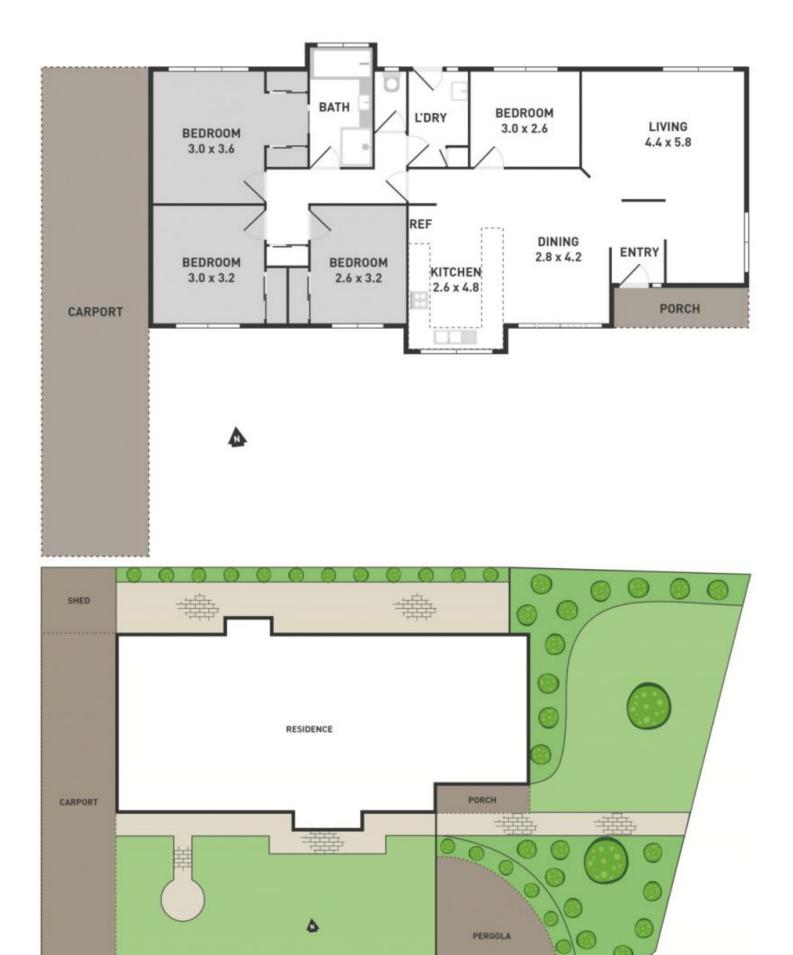

## 28 Unicorn Way KINGS PARK VIC

Immaculately presented and situated on a generous allotment of approximately 544m2, this spacious & inviting family home offers all the room for a growing family. Comprising of 3 Bedrooms and a study/4th bedroom, well-kept kitchen with a brand new freestanding oven and range hood, adjoining meals area and renovated two-way bathroom, this property is an opportunity not to be missed out on!

Other features include remote 2 car tandem carport, ducted heating, evaporative cooling, separate living zones, roller shutters throughout and an undercover entertainment area.

Located in a premier position central to all amenities and within walking distance to local shops, Copperfield college, three primary schools, kindergartens, public transport options and freeways.