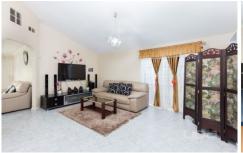

## 28 Unicorn Way KINGS PARK VIC

Immaculately presented and situated on a generous allotment of approximately 544m2, this spacious & inviting family home offers all the room for a growing family. Comprising of 3 Bedrooms and a study/4th bedroom, well-kept kitchen with a brand new freestanding oven and range hood, adjoining meals area and renovated two-way bathroom, this property is an opportunity not to be missed out on!

Other features include remote 2 car tandem carport, ducted heating, evaporative cooling, separate living zones, roller shutters throughout and an undercover entertainment area.

Located in a premier position central to all amenities and within walking distance to local shops, Copperfield college, three primary schools, kindergartens, public transport options and freeways.