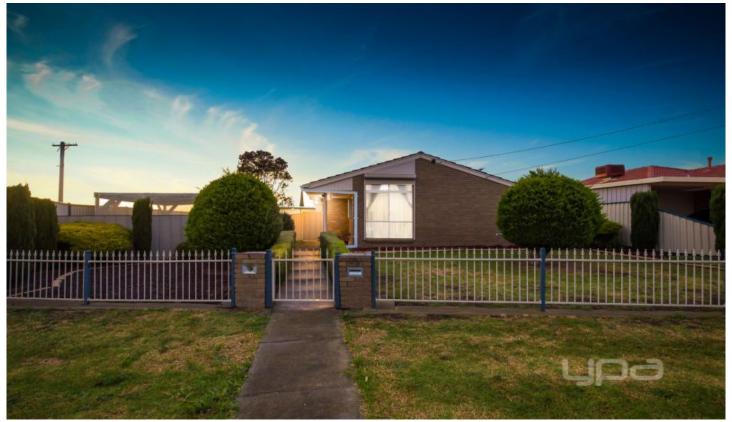

## 28 Unicorn Way KINGS PARK VIC

Immaculately presented and situated on a generous allotment of approximately 544m2, this spacious & inviting family home offers all the room for a growing family. Comprising of 3 Bedrooms and a study/4th bedroom, well-kept kitchen with a brand new freestanding oven and range hood, adjoining meals area and renovated two-way bathroom, this property is an opportunity not to be missed out on!

Other features include remote 2 car tandem carport, ducted heating, evaporative cooling, separate living zones, roller shutters throughout and an undercover entertainment area.

Located in a premier position central to all amenities and within walking distance to local shops, Copperfield college, three primary schools, kindergartens, public transport options and freeways.