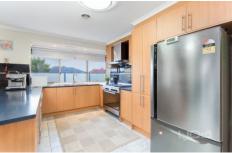

## 28 Unicorn Way KINGS PARK VIC

Immaculately presented and situated on a generous allotment of approximately 544m2, this spacious & inviting family home offers all the room for a growing family. Comprising of 3 Bedrooms and a study/4th bedroom, well-kept kitchen with a brand new freestanding oven and range hood, adjoining meals area and renovated two-way bathroom, this property is an opportunity not to be missed out on!