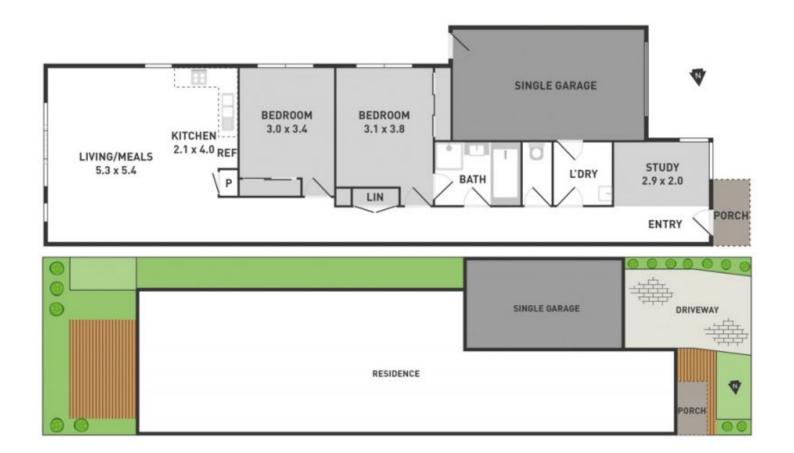

## 31 Goulding Drive PLUMPTON VIC

Just one look, and you will be captured by this truly stylish 4 year old Villa for those seeking a low-maintenance lifestyle or investment surrounded by established infrastructure and all amenities within walking distance, including parks and areas finest shopping strips. Comprising of 2 bedrooms with built in robes, master with 2-way bathroom, modern kitchen with open meals & living area stepping out a timber decking courtyard deep enough for entertaining, complete with open study at the front of the property. Also includes remote garage with internal access, gas ducted heating, split system & alarm. Make no mistake, properties like this wont last long take the opportunity to inspect today.