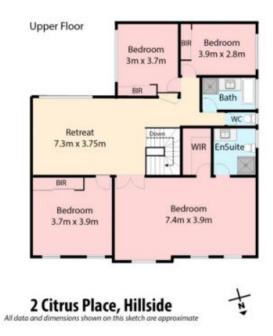

## 2 Citrus Place HILLSIDE VIC

Contemporary, grand and sublime elegance merge with seamless perfection in this inspired family residence. Focusing on seamless indoor/outdoor living, the home has been designed, detailed and constructed with a meticulous eye, to capture and maximise a wealth of natural light without compromising on privacy. The home comprises of 4 Bedrooms, 3 Living zones Plus study and much more.

## 4 🛤 2 📛 2 🖨

Land Size : 638 sqm View

: https://www.ypa.com.au/7391386