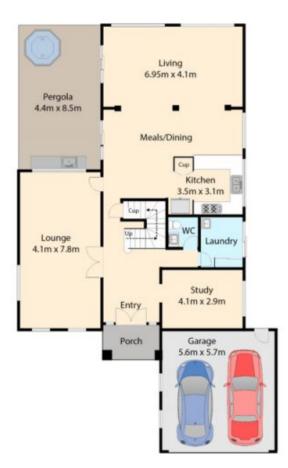

## 2 Citrus Place HILLSIDE VIC

Contemporary, grand and sublime elegance merge with seamless perfection in this inspired family residence. Focusing on seamless indoor/outdoor living, the home has been designed, detailed and constructed with a meticulous eye, to capture and maximise a wealth of natural light without compromising on privacy. The home comprises of 4 Bedrooms, 3 Living zones Plus study and much more.

## 4 🛤 2 📛 2 🖨

Land Size : 638 sqm View

: https://www.ypa.com.au/7391386