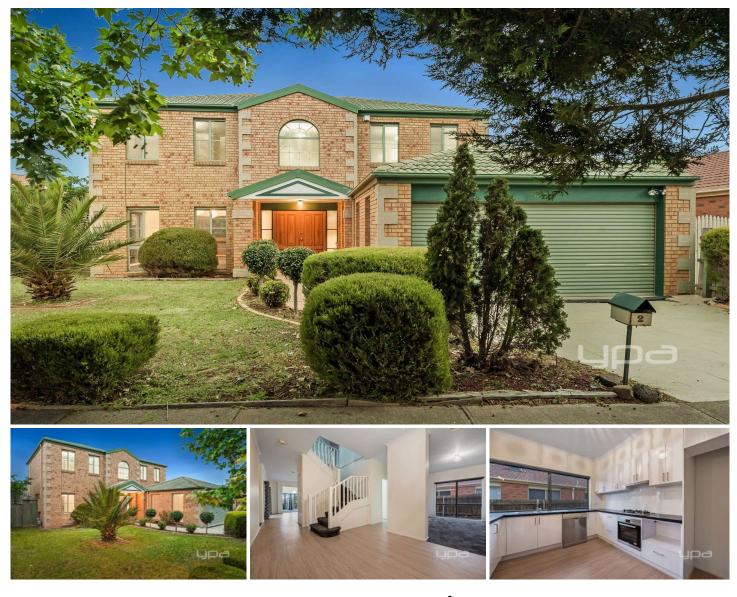

## 2 Citrus Place HILLSIDE VIC

Contemporary, grand and sublime elegance merge with seamless perfection in this inspired family residence. Focusing on seamless indoor/outdoor living, the home has been designed, detailed and constructed with a meticulous eye, to capture and maximise a wealth of natural light without compromising on privacy. The home comprises of 4 Bedrooms, 3 Living zones Plus study and much more.

As you enter this large home you are instantly greeted by the first of many living rooms. Commencing through the hallway you enter the kitchen and dining zone with additional living zone. The kitchen effortlessly interacts with the living area and meals area. Cooking in this kitchen is made easy, the outstanding kitchen is desirable and you will not be able to take your eyes of the 40mm Caesar stone bench tops, 600mm stunning Stainless Steel appliances including Dishwasher, Range hood and Stove.

## 4 🛤 2 📛 2 🖨

Land Size : 638 sqm View

: https://www.ypa.com.au/7391386