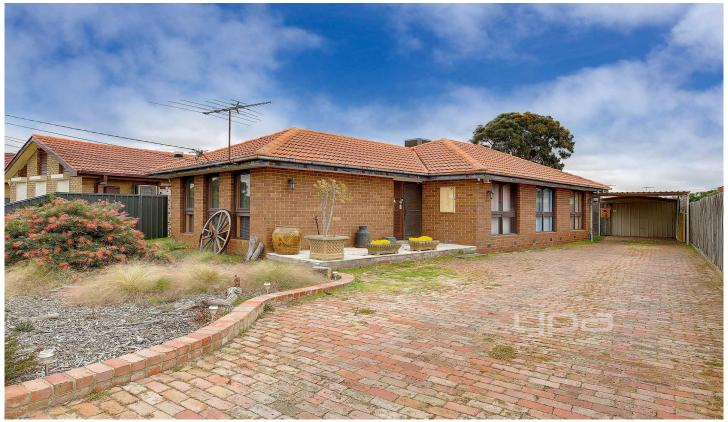

## **46 Perrett Avenue ST ALBANS VIC**

Multi-unit development site or retain the existing home and build further units subject to council planning approval. General Residential Zone. Situated in highly sought after location, this large 743m2 allotment is in one of the best pockets of St Albans East with a Northerly facing rear yard that will enhance development options. Close proximity to Western Ring Road, Shopping Centre, Schools and Rail only mins drive and walk to bus.

Features Well Maintained BV Family Home of 3 Bedrooms, formal lounge room, kitchen with dining area, modern bathroom with spa, laundry and double garage plus outdoor entertaining area. Includes ducted heating, evaporative cooling, gas/electric stove, dishwasher, security alarm system and energy saving Solar Panels. Additional, 2 large room Bungalow with toilet, ideal as sleepout, office or workshop.