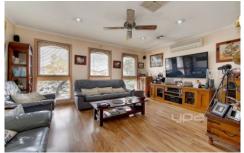

Features Well Maintained BV Family Home of 3 Bedrooms, formal lounge room, kitchen with dining area, modern bathroom with spa, laundry and double garage plus outdoor entertaining area. Includes ducted heating, evaporative cooling, gas/electric stove, dishwasher, security alarm system and energy saving Solar Panels. Additional, 2 large room Bungalow with toilet, ideal as sleepout, office or workshop.