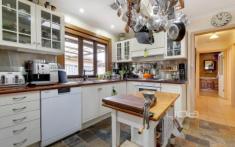

Features Well Maintained BV Family Home of 3 Bedrooms, formal lounge room, kitchen with dining area, modern bathroom with spa, laundry and double garage plus outdoor entertaining area. Includes ducted heating, evaporative cooling, gas/electric stove, dishwasher, security alarm system and energy saving Solar Panels. Additional, 2 large room Bungalow with toilet, ideal as sleepout, office or workshop.