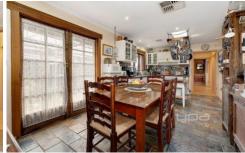

Features Well Maintained BV Family Home of 3 Bedrooms, formal lounge room, kitchen with dining area, modern bathroom with spa, laundry and double garage plus outdoor entertaining area. Includes ducted heating, evaporative cooling, gas/electric stove, dishwasher, security alarm system and energy saving Solar Panels. Additional, 2 large room Bungalow with toilet, ideal as sleepout, office or workshop.