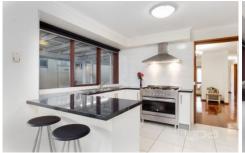

## 63 Odessa Avenue KEILOR DOWNS VIC

This comfortable home enjoys an exceptional allotment of some 655m2 approx, a rich natural resource for extending and renovating. This inviting home comprises of great size family lounge room & dining area, kitchen & meals, separate rumpus room at the rear of the property, master bedroom with ensuite & WIR, two further bedrooms with BIR & study/4th bedroom, central bathroom, spacious laundry, gas ducted heating and evaporative cooling. With a wide side access to the property it also features a mobile powered bungalow with heating/cooling and the possibility for future undercover parking or entertainment options. Perfectly positioned for children to take a short walk to the popular Keilor Downs College & Primary Schools, this home offers a convenient lifestyle choice. With parkland, public transport and Keilor Downs Plaza a stone throw away, this is a must-see home.