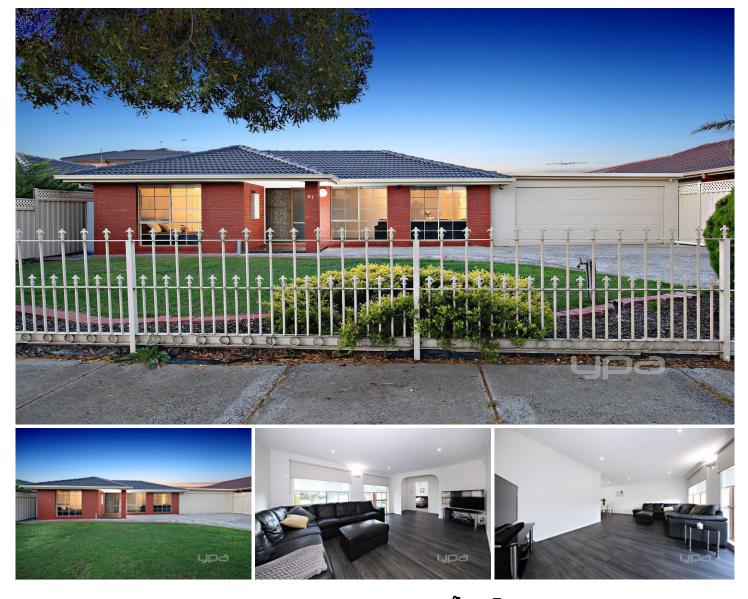

## 61 Shakespeare Drive DELAHEY VIC

This immaculately presented and recently renovated brick veneer home is the perfect home for the growing family. Comprising of three generous sized bedrooms with built in robes, Master with walk in-robe. Versatile living is the key for this spacious home, including two generous living rooms, large and functional recently renovated kitchen including top of the range finishes like 900mm stainless steel appliances, 40mm stone benchtop and ample storage space, to finish this elegant kitchen.

A stunning two way bathroom services the rest of the home and includes double vanity, shower and bath.

Outside you will be more than impressed by a spacious and extended shed perfect for multiple cars, the boat and whatever else your heart desires (10metres long x 7 metres wide). Accessing this additional shed is made easy,