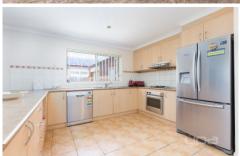

This south-facing home is set on a block of approximately 607m2 and offers four large bedrooms (Master with full ensuite and WIR), separate formal living room, kitchen overlooking the meals area and rumpus at rear of the property.

Other features include: gas ducted heating, dishwasher and double remote garage with drive through and internal access.

4 🗀 2 🔁 2 🖨

Land Size: 607 sqm

View: https://www.ypa.com.au/7391395

Peter Colella 0421 346 326