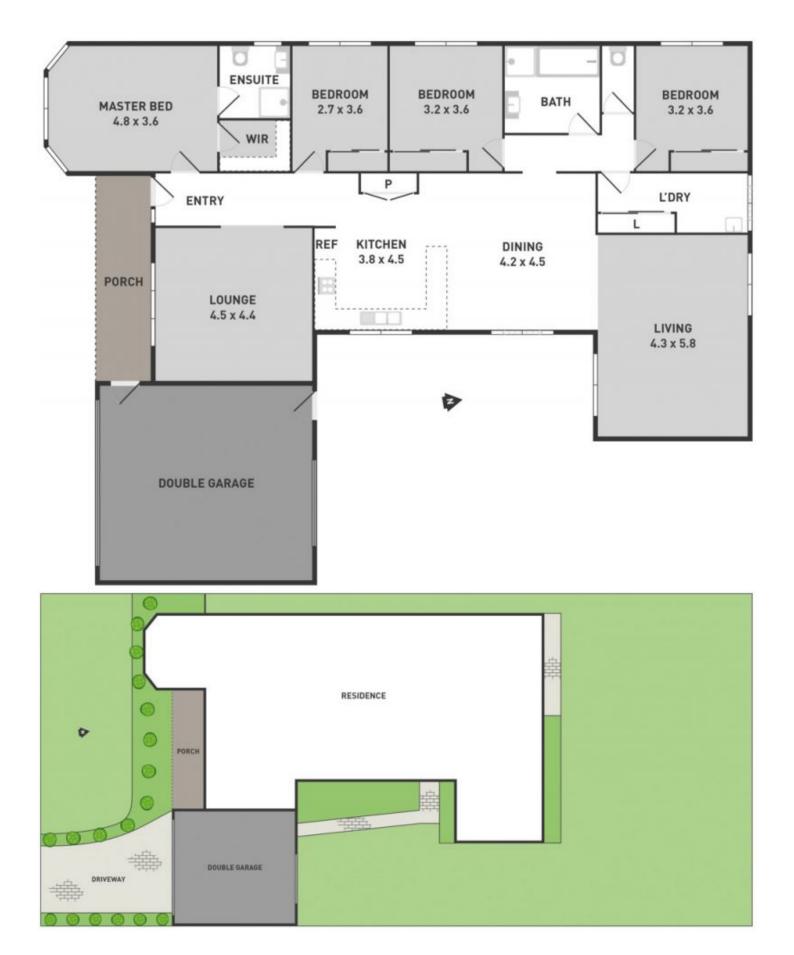

## 17 Jindabyne Avenue TAYLORS HILL VIC

Showcasing an impressive versatile open floor plan with free flowing interiors, with family-focused lifestyle quality in mind and ideally located for convenience.

This south-facing home is set on a block of approximately 607m2 and offers four large bedrooms (Master with full ensuite and WIR), separate formal living room, kitchen overlooking the meals area and rumpus at rear of the property.

Other features include: gas ducted heating, dishwasher and double remote garage with drive through and internal access.

4 🗀 2 🔁 2 🖨

Land Size: 607 sqm

View: https://www.ypa.com.au/7391395

Peter Colella 0421 346 326