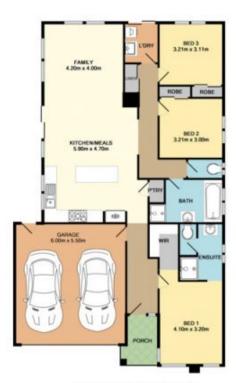

## 37 Riviera Drive HILLSIDE VIC

Situated in the fantastic area of Hillside and positioned perfectly in a newly established area this quality home is a great fit for the First home buyer, downsizer or savvy investor. Featuring 3 Generous sized Bedrooms (Master with ensuite and walk-in robe) this home offers a free flowing floorplan to ensure comfort for years to come. The garage is converted into an office space which offers great additional opportunity for a business or additional personal space. Located close to Primary schools, Secondary schools, Child care, Shops, Caroline springs square and Watergardens town centre, everything you need is only minutes away.

## 3 😕 2 📛 2 🖨

Land Size: 389 sqm

View: https://www.ypa.com.au/7391396

TOTAL APPRIOR FLOOR AREA 1953 SOAM (1918 SQFT)
White every settled has been freely as few should be strong the format of the strong that control is not a set of the strong that the strong are controlled by the strong and the strong are controlled by the strong area of the strong are strong area of the strong area