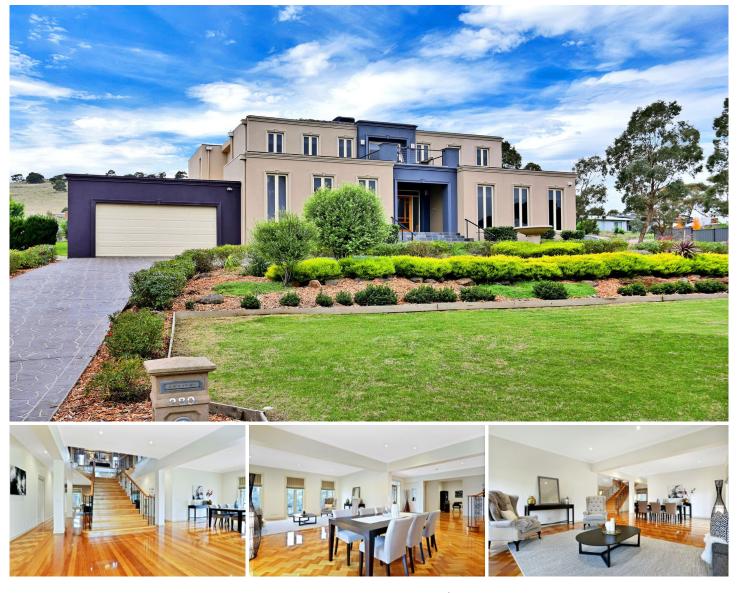

## 280 Reservoir Road SUNBURY VIC

Situated in a highly sought after location in one of Sunburys most prestigious neighbourhoods sits this grand home. The spacious open floor plan design has multiple living areas and would be perfect for a large or expanding family.

- Five spacious bedrooms, Master with full ensuite including spa and double vanities and walk in robe. Remanning rooms are equipped with built in robes.

- Three bathrooms of which one is located downstairs central to the living quarters and the guest bedroom. The remaining bathrooms are located upstairs. One as the ensuite and the second as the central bathroom for the remaining bedrooms.

- Large study or optional Sixth Bedroom

- The stunning kitchen is equipped with ample storage space, granite island bench, soft close drawers, walk in pantry and Stainless steel appliances.