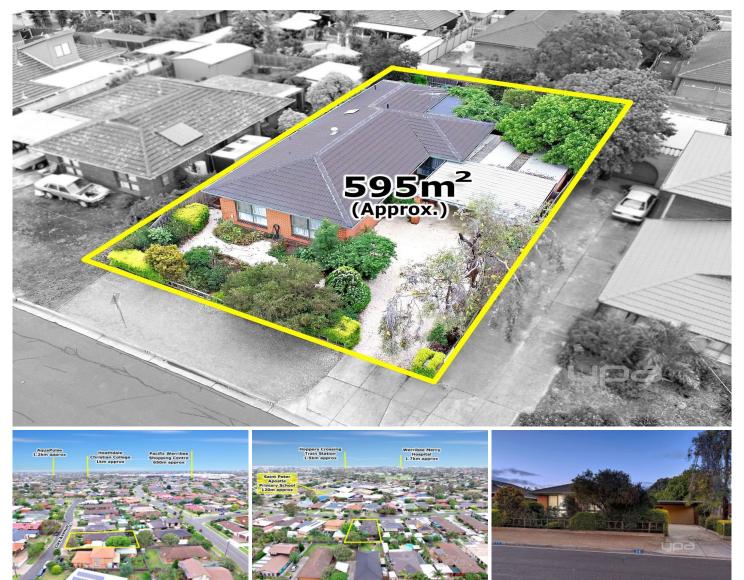

## 26 Clay Avenue HOPPERS CROSSING VIC

Offering the perfect start for the first home buyer or investor is this character filled family home that is inviting and full of warmth.

Walking distance to Pacific Werribee shopping centre -

With an abundance of beautiful established gardens at the front and rear of the home there is a heap of space for the kids to play around in.

Sure to tick all the right boxes for its location, presentation and convenience this would please the most discerning buyer. This well appointed home includes a spacious and inviting lounge room with gas heating and leads to a meals area and walking through the original condition kitchen that has kept really well of the years .

Land Size : 595 sqm View

: https://www.ypa.com.au/7391399