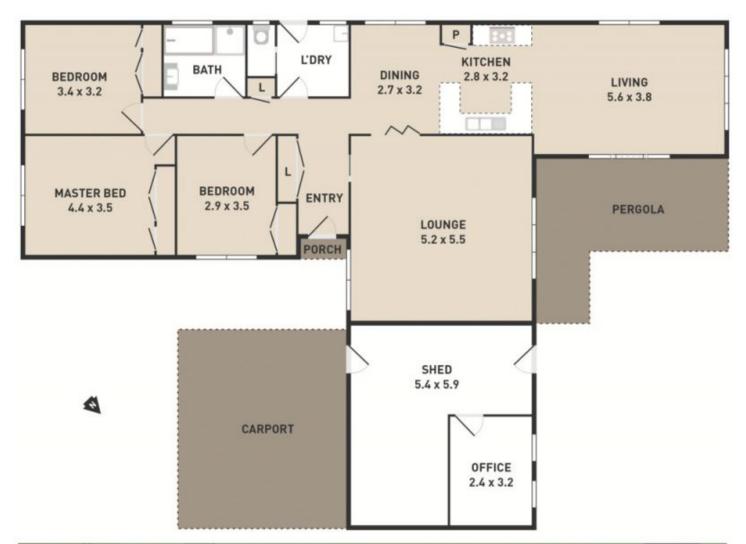

With an abundance of beautiful established gardens at the front and rear of the home there is a heap of space for the kids to play around in.

Sure to tick all the right boxes for its location, presentation and convenience this would please the most discerning buyer. This well appointed home includes a spacious and inviting lounge room with gas heating and leads to a meals area and walking through the original condition kitchen that has kept really well of the years .