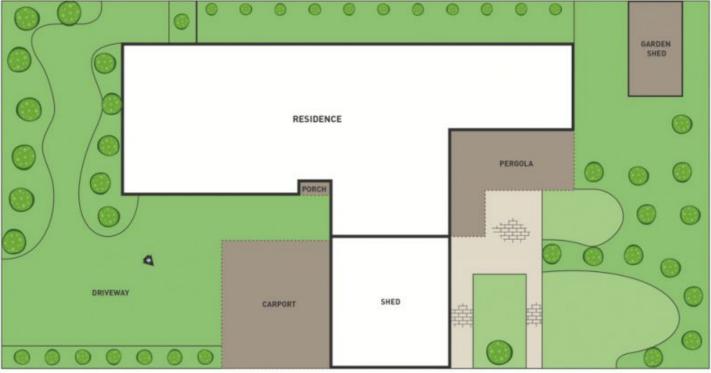

With an abundance of beautiful established gardens at the front and rear of the home there is a heap of space for the kids to play around in.

Sure to tick all the right boxes for its location, presentation and convenience this would please the most discerning buyer. This well appointed home includes a spacious and inviting lounge room with gas heating and leads to a meals area and walking through the original condition kitchen that has kept really well of the years .