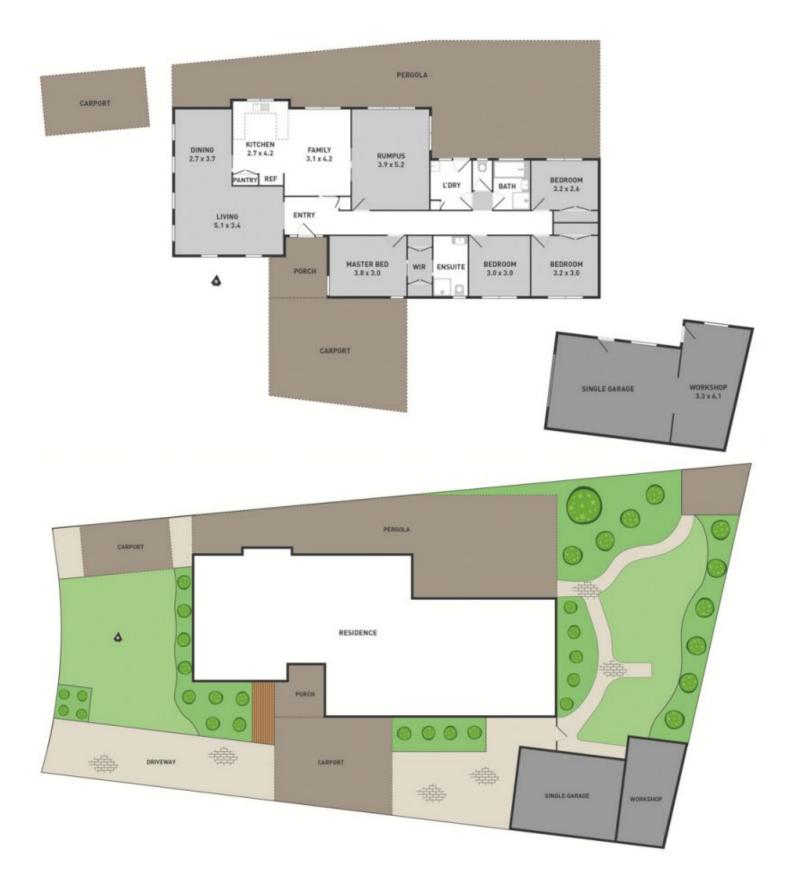

## 20 Munich Drive KEILOR DOWNS VIC

Situated in one of Keilor Downs most secluded & convenient locales, this classical home features a decadent blend of style, comfort and luxury with a touch of sleek sophistication and European grandeur. Boasting a lavish layout, the home features elegant designer interiors enhanced by first class workmanship, top quality finishes and an abundance of natural light throughout. Designed for both large-scale and intimate entertaining with formal sitting and dining rooms, casual dining and living zone, stepping out to an outdoor entertaining/dining precinct fitted with timber decking & perfectly manicured gardens. Kitchen includes high quality appliances & granite benchtops. Luxurious main bedroom with his & hers robes and ensuite, as well as two additional bedrooms with built in robes plus study/4th bedroom. Other highlights include gas ducted heating, evaporative cooling, ceiling fans, vacuum maid, alarm, an abundance of car parking including single garage