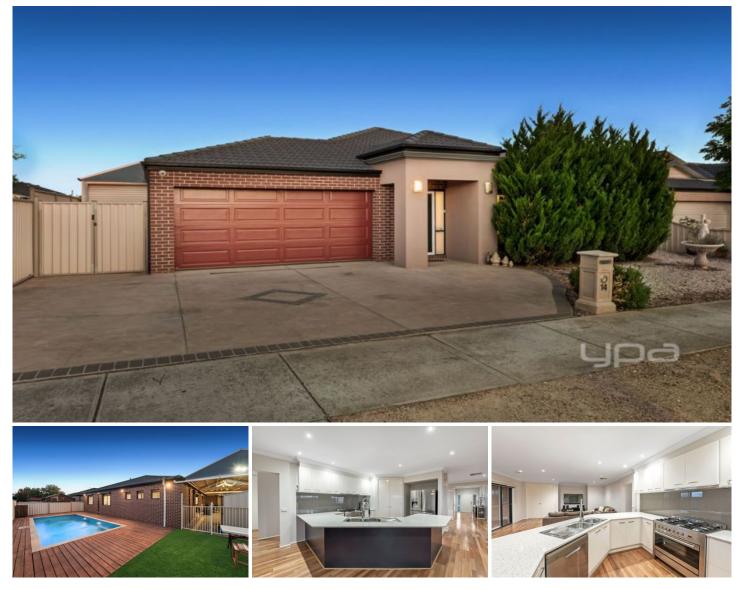

## 14 Clarence Way TAYLORS HILL VIC

Contemporary, grand and sublime elegance merge with seamless perfection in this inspired and prestigious family residence. Focusing on seamless indoor/outdoor living, the home has been designed, detailed and constructed to capture and maximise a wealth of natural light without compromising on privacy. This quality Porter Davis home has it all.

This home offers a flowing floor plan; including two separate living areas of which one is a theatre room, a separate open-space meals area and a spacious study. In

## 4 🛤 2 📛 2 🖨

Land Size : 648 sqm View : https://ww

: https://www.ypa.com.au/7391406