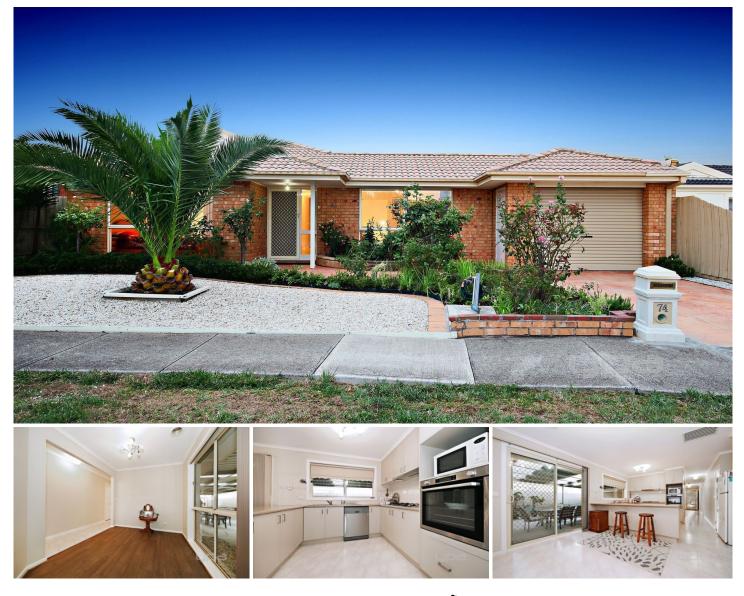

## 74 Brindalee Way HILLSIDE VIC

Located in the booming area of Hillside sits this impressive home, it has a flowing floor plan and offers something for everyone. Perfect for first home buyers looking to break into the booming Hillside market or savvy investors.

The property comprises of 4 generous bedrooms with builtin robes. Master is equipped with ensuite and walk in robe. As you enter the home you are instantly greeted into the spacious first living room that adjoins to a dining area or optional study as this fantastic floor plan allows for many uses. Flowing through the property and into the kitchen you will notice that the kitchen is equipped with top of the range stainless steel appliances and ample storage space. Views from the kitchen overlook the spacious second living room and backyard entertainment area.

Outside you are instantly greeted by a large undercover area perfect for all year round entertaining. Rear access