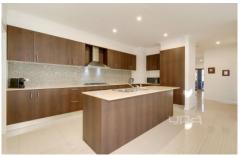

Four bedrooms, two master bedrooms with walk-in-robes and ensuites, all other bedrooms with built -in-robes.

Chefs kitchen with stone bench tops, quality stainless steel appliances, walk-in pantry, dishwasher and built in fridge. Large open plan meals & family area with quality floor tiles which underline the elegance of the living spaces.