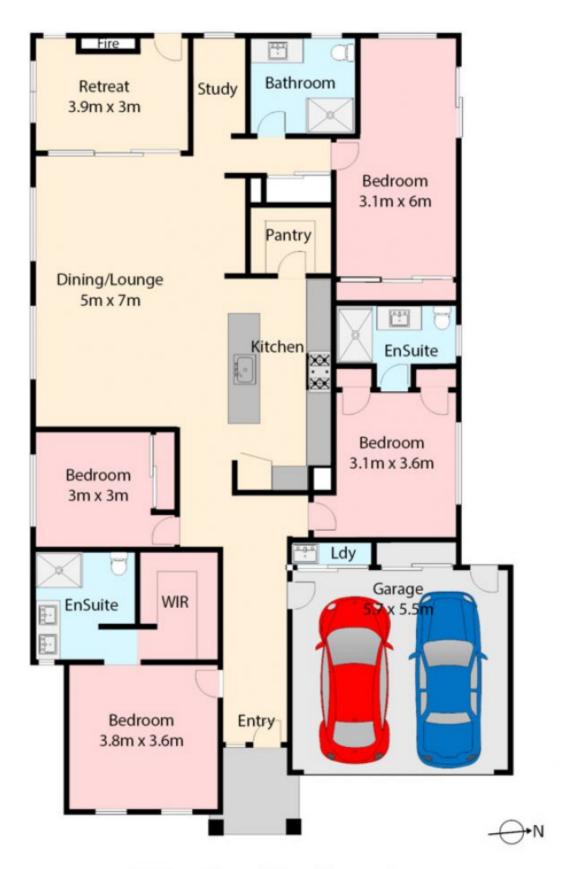

## **26 Goulding Drive PLUMPTON VIC**

Flawlessly designed and built to the highest standard, this owner built luxury home offers growing families or investors an amazing opportunity for maximum functionality and comfort.

Four bedrooms, two master bedrooms with walk-in-robes and ensuites, all other bedrooms with built -in-robes.

Chefs kitchen with stone bench tops, quality stainless steel appliances, walk-in pantry, dishwasher and built in fridge. Large open plan meals & family area with quality floor tiles which underline the elegance of the living spaces.

Also featuring an abundance of storage, high ceilings throughout, gas ducted heating, evaporative cooling, double remote garage with internal access, low maintenance backyard and still under the builder's warranty

All located within a short distance to all the local amenities,

4 🕮 3 📛 2 🖨

Land Size: 392 sqm

View: https://www.ypa.com.au/7391408

Nancy Crupi 0413 969 284

26 Goulding Drive, Plumpton
All dimensions and data in this sketch are approximate