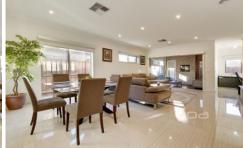

Four bedrooms, two master bedrooms with walk-in-robes and ensuites, all other bedrooms with built -in-robes.

Chefs kitchen with stone bench tops, quality stainless steel appliances, walk-in pantry, dishwasher and built in fridge. Large open plan meals & family area with quality floor tiles which underline the elegance of the living spaces.

Also featuring an abundance of storage, high ceilings throughout, gas ducted heating, evaporative cooling, double remote garage with internal access, low maintenance backyard and still under the builder's warranty