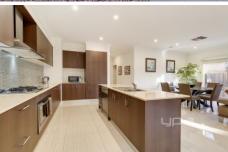

Four bedrooms, two master bedrooms with walk-in-robes and ensuites, all other bedrooms with built -in-robes.

Chefs kitchen with stone bench tops, quality stainless steel appliances, walk-in pantry, dishwasher and built in fridge. Large open plan meals & family area with quality floor tiles which underline the elegance of the living spaces.