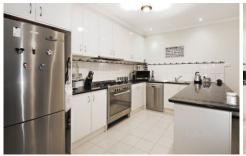

## 2 Reedy Walk TAYLORS HILL VIC

This neat and complete townhouse offers an easy-living lifestyle without compromising on size and quality. Featuring 3 great sized bedrooms, master with full ensuite and walk-in robe, 2 separate living areas, open kitchen and dining area which lead out to the stunning outdoor entertaining zone and beautifully kept garden area.

## Features include:

- -No body corporate
- -Remote garage with drive through & internal access
- -Rollershutters
- -900ml oven
- -High ceilings
- -Blockout roller blinds
- -Balcony overlooking parkland
- -Spacious courtyard
- -Ducted heating