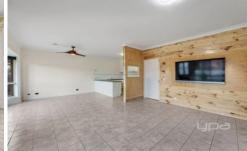

Offering 2 spacious bedrooms with fans and large robes, a large kitchen with amble storage space and 600mm appliances that adjoins to the meals and entertaining area perfectly.

A central bathroom including shower and bath services the home with a separate toilet located close by. The single car lock up remote garage has access into the low maintance backyard as well as internal access into the laundry.