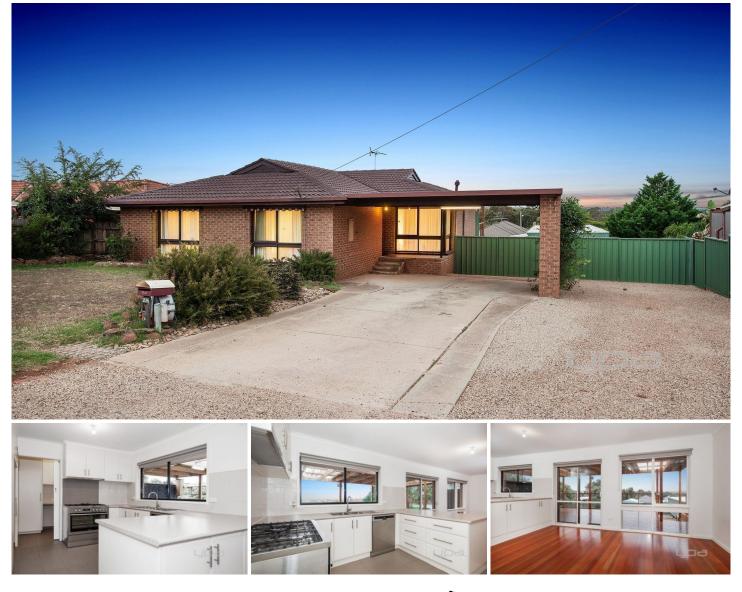

## 34 Inglis Street MADDINGLEY VIC

With an abundance of natural light, spacious living and ample accommodation, this outstanding residence offers plenty of room for the growing family. From the moment you step inside you will appreciate the flexible floor plan that allows the family to interact yet provides space for those who appreciate their privacy.

Perfect for those who like to entertain complete with stunning pergola and all on a low maintenance block. Comprising of split system, formal lounge, large modern kitchen with Stainless steel appliances and large meals area, master with en-suite and built in robe.

Outside will continue to impress featuring a large backyard to keep the kids entertain that is surrounded amongst fully landscaped gardens and an undercover entertaining area for family gatherings and huge work shop or shed located