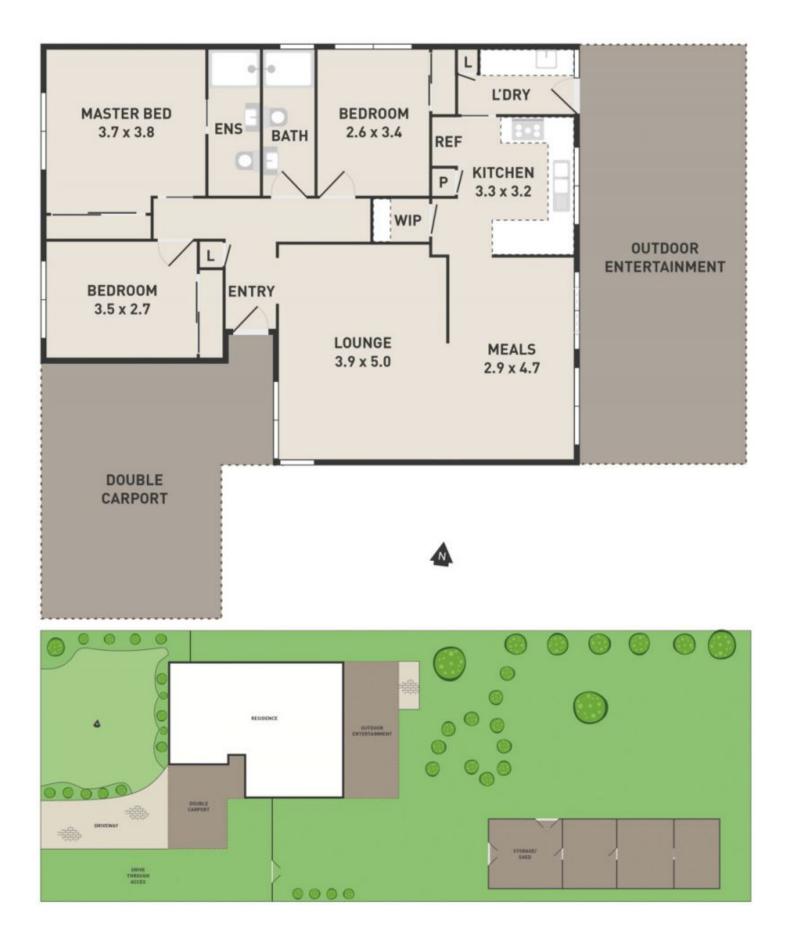

Perfect for those who like to entertain complete with stunning pergola and all on a low maintenance block. Comprising of split system, formal lounge, large modern kitchen with Stainless steel appliances and large meals area, master with en-suite and built in robe.

Outside will continue to impress featuring a large backyard to keep the kids entertain that is surrounded amongst fully landscaped gardens and an undercover entertaining area for family gatherings and huge work shop or shed located

## 3 🛤 2 🚔 2 🚘

Land Size : 1013 sqm View : https://www.ypa.com.au/7391416