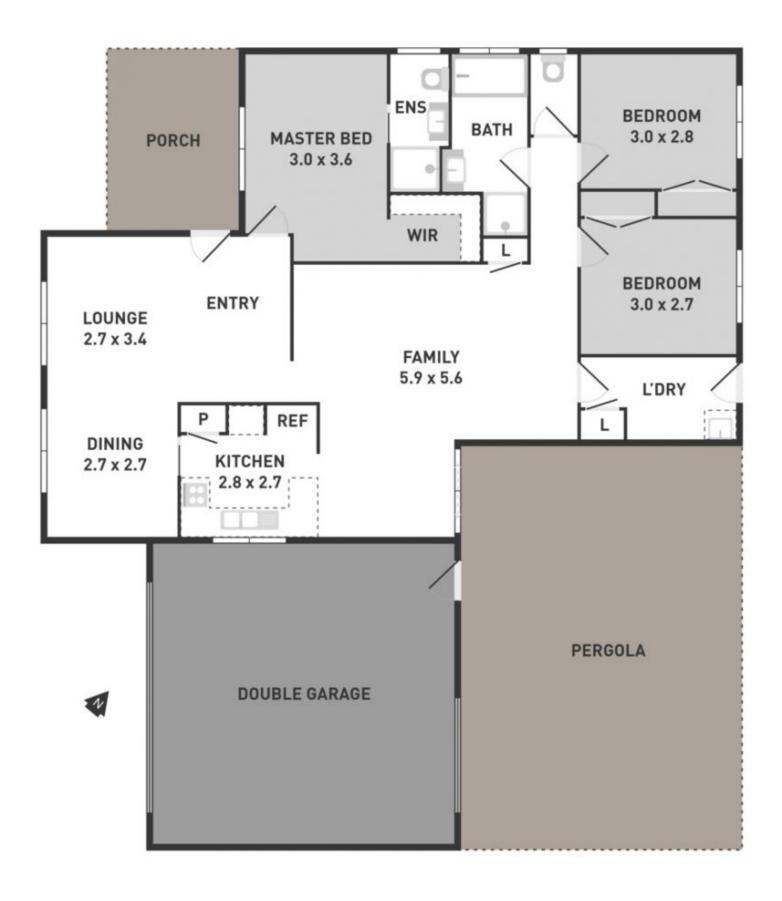

Features include great sized bedrooms, large family living area, bright bathrooms and a great kitchen overlooking the meals area. With an abundance of backyard there is a heap of space for the kids to play and enjoy the warm summer nights. Do not miss out on this property, this home promises to be a great home for starters or sharp investors planning to enter the market.