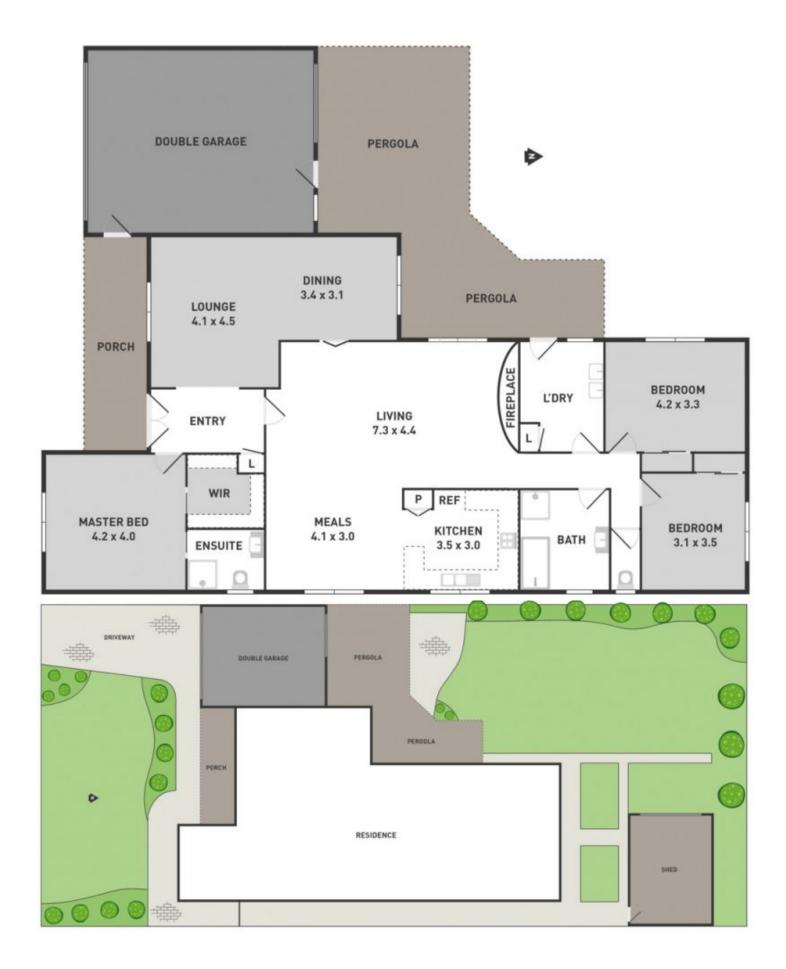

## 46 Parmelia Drive TAYLORS LAKES VIC

A home in a great location with easy access to all that Taylors Lakes has to offer, from schools, public transport, Taylors Lakes Shopping Centre, Watergardens Shopping Centre, local shops and much more. This generous three-bedroom master with ensuite home offers space for the growing family with roomy, warm and inviting living zones. The separate formal lounge & dining room is at the front of the property, kitchen with plenty of cupboards and bench space overlooking open meals and family area complete with Conara. Other features include ducted heating, split system, alarm system, roller shutters, generous sized separate laundry, and remote double car garage with drive through access complete with an undercover area & powered workshop all on some 739m2 (approx) allotment. 3 🛤 2 🚔 2 🚘