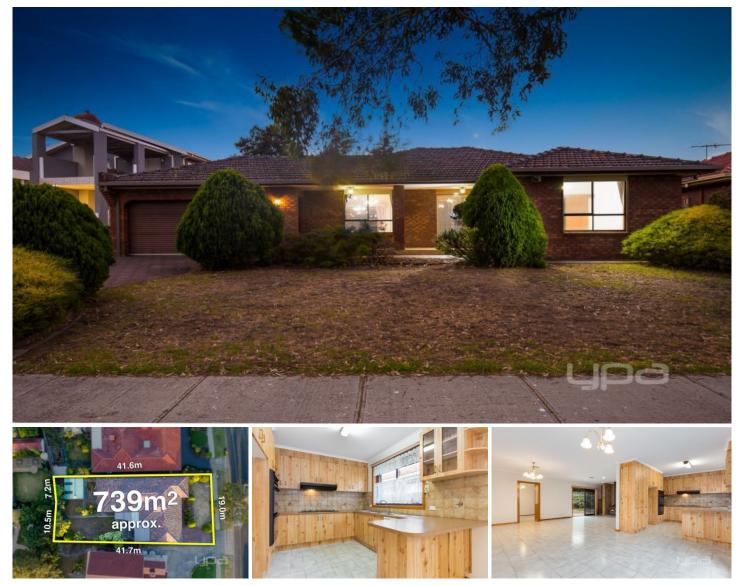

## 46 Parmelia Drive TAYLORS LAKES VIC

A home in a great location with easy access to all that Taylors Lakes has to offer, from schools, public transport, Taylors Lakes Shopping Centre, Watergardens Shopping Centre, local shops and much more. This generous three-bedroom master with ensuite home offers space for the growing family with roomy, warm and inviting living zones. The separate formal lounge & dining room is at the front of the property, kitchen with plenty of cupboards and bench space overlooking open meals and family area complete with Conara. Other features include ducted heating, split system, alarm system, roller shutters, generous sized separate laundry, and remote double car garage with drive through access complete with an undercover area & powered workshop all on some 739m2 (approx) allotment. 3 🛤 2 🚔 2 🚘

Land Size : 739 sqm View : https://www.ypa.com.au/7391418

Peter Colella 0421 346 326