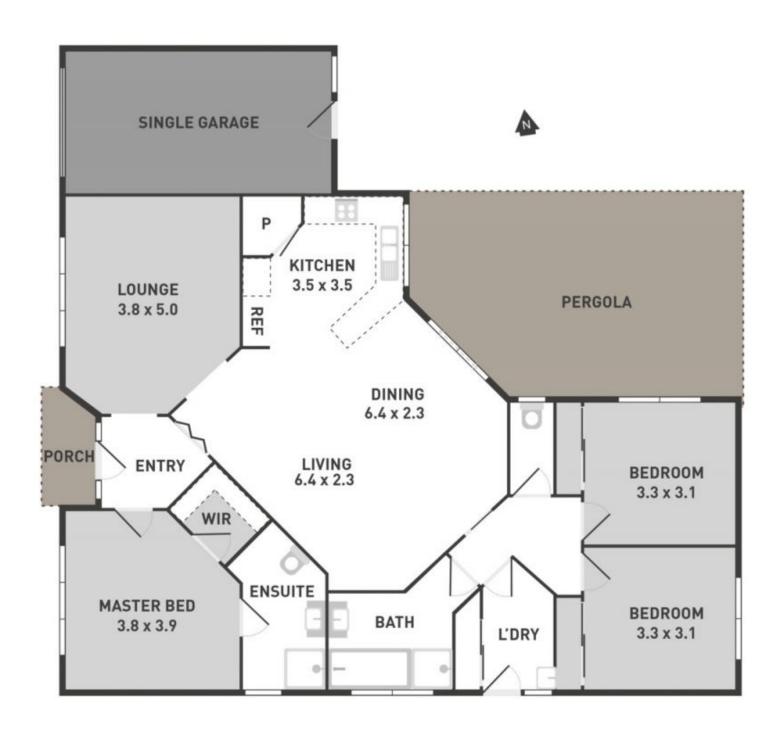

## 12 Rodmar Close HILLSIDE VIC

Situated in one of Hillsides friendliest neighbourhoods, sits this practical home suited best for downsizers, first-home buyers or savvy investors.

Offering 3 big bedrooms with built in robes, master with walk-in-robe and ensuite, 2 separate living areas and a large outdoor entertainment area all sitting on approximately 450m2 (approx.) of prime Hillside land!

## Other features include:

- -9ft ceilings throughout
- -Undercover outdoor entertaining area
- -Ducted heating
- -Evaporative cooling
- -Alarm system
- -Dishwasher
- -Single garage and much more!

3 🕮 2 🚰 1 🖨