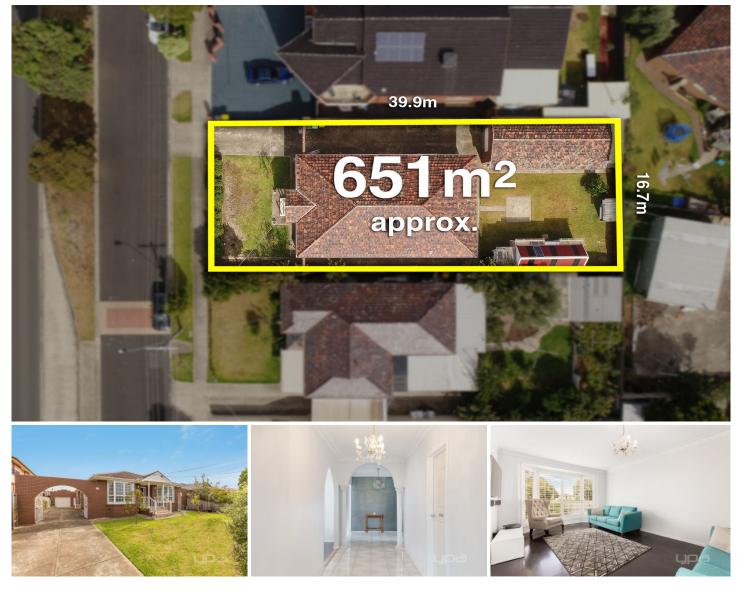

## 171 Green Gully Road KEILOR DOWNS VIC

Sitting in one of Keilor Downs most convenient locales sits this tempered family home perfect for first home buyers, investors, or developers looking to take advantage of the 651m2 (approx.) block (STCA). Comprising of 3 bedrooms, master with full ensuite and built in robes, sun-filled central bathroom, separate formal living and dining areas, kitchen with ample cupboard space and gas stove and side access from the front of the property through to the rear single car garage and its spacious well-kept backyard.

## 3 🛤 2 🚆 1 🚘

Land Size : 651 sqm View : https://www

: https://www.ypa.com.au/7391423