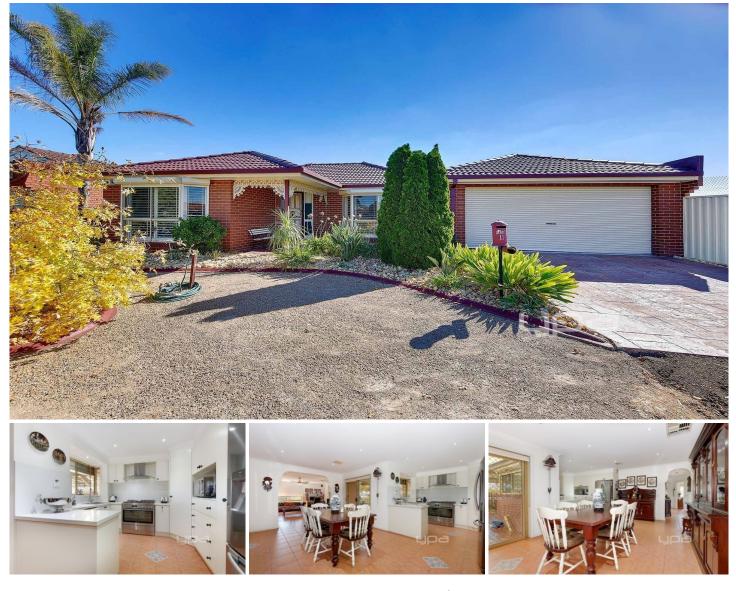

## 11 Cynthia Court HILLSIDE VIC

This Proudly Maintained Family Home on land 657m2 is perfectly located to all facilities.

Comprises 3 Bedrooms, master with ensuite & wir Formal loungeroom plus large Family/Rumpus room New kitchen with family dining area

Large covered Pergola for outdoor entertaining

Double garage with drive thru and easy low maintenance gardens

Ducted heating, airconditioning, gas cooking, dishwasher and more

Centrally located to within 15 mins walk to Watergardens railway station, Major Shopping Centre, schools and bus.

3 🎮 2 🚔 2 🚔

Land Size : 657 sqm View : https://www.ypa.com.au/7391426

Joe Albioli 0438 133 123