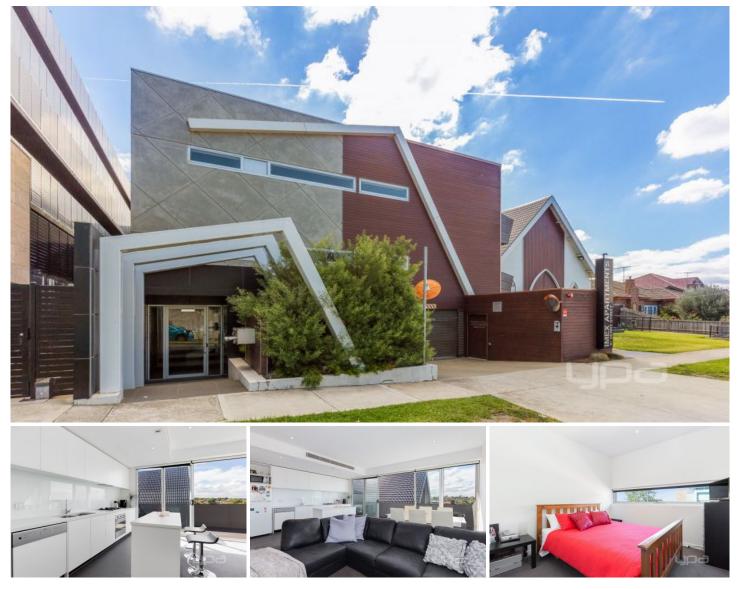

## 1C/201 Berry Street ESSENDON NORTH VIC

Introducing a fantastic apartment in a superb location close by to all amenities. Only a short stroll to trams, popular cafes and renowned restaurants, boutique shops and major supermarkets, local schools, as well as easy access to DFO and City link.

This unique light filled apartment is equipped with a flowing floor plan with top of the range fittings. Two spacious bedrooms including robes are serviced by a stunning and sleek central bathroom.

The impeccable kitchen looks over your meals and entertaining area and perfectly adjoins to your balcony that looks over the rest of the fine homes in a prestigious location. The kitchen is equipped with stone benchtops, long island bench, plenty of storage space and top of the range Smeg appliances including dishwasher, oven,