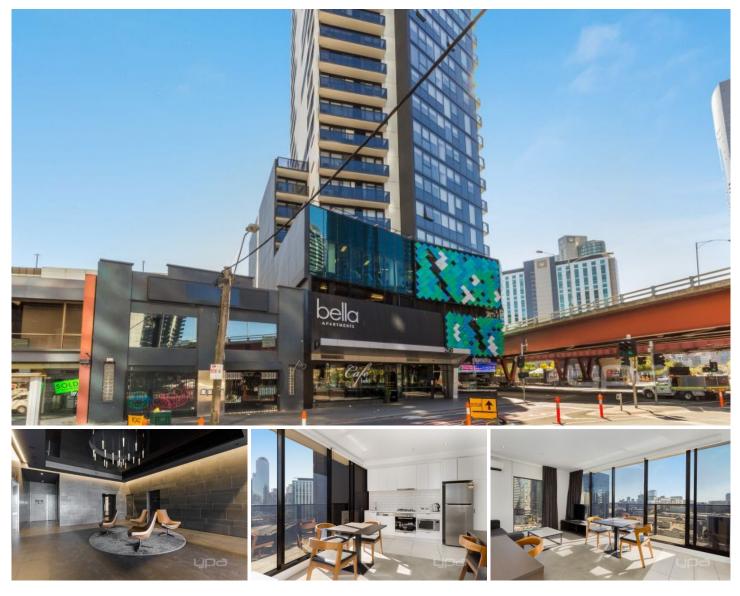

## 1507/250 City Road SOUTHBANK VIC

Located a stones throw away from the crown casino complex this beautiful 2 bedroom apartment is nestled amongst top shopping outlets, bars, cafes and restaurants. Take a tram or a short walk in the CBD or yarra.

This stunning apartment consists of 2 bedrooms both with wardrobes. The sundrenched living area is north facing giving you great views of the crown complex as well and parts of the city. Split system heating and cooling in the living area, stainless steel appliances, gas cooktop, European style laundry and central bathroom.

The apartment complex was built in 2016 it also has its own gym, sky bus pick up outside the door, trams to and from the city located meters away. This unit can be used for owner occupier or for a great investment opportunity with the room rented out as a hotel with a rental return of 4