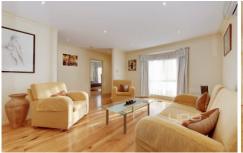

## Featuring:

- 4 bedrooms, Master bedroom with WIR/ENS
- Formal lounge on entrance
- Bright kitchen with SS appliances, granite bench tops adjoining meals area
- Open plan 2nd living area
- Solid timber floorboards
- Ducted heating/split system cooling
- Vacuum maid, LED downlights, dishwasher
- Sprinkler system
- Alarm system
- High ceilings