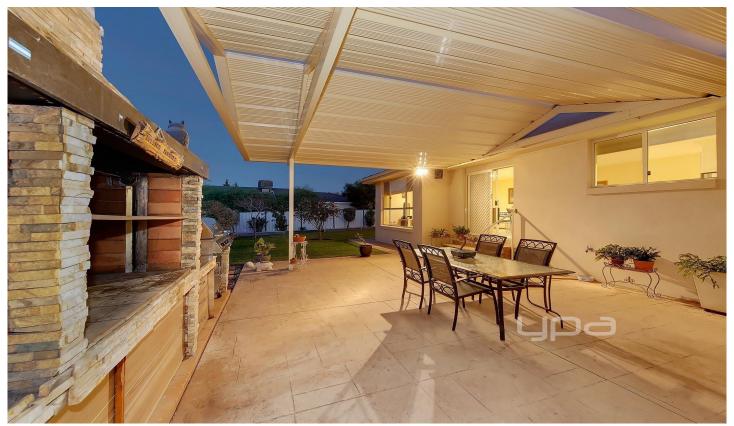

## 1 Moonlight Terrace SYDENHAM VIC

Get ready to be captivated from the moment you enter this magnificent elevated property, its a much loved family home in search of a new owner and best off all, there's no work to done just move straight in and enjoy.

## Featuring:

- 4 bedrooms, Master bedroom with WIR/ENS
- Formal lounge on entrance
- Bright kitchen with SS appliances, granite bench tops adjoining meals area
- Open plan 2nd living area
- Solid timber floorboards
- Ducted heating/split system cooling
- Vacuum maid, LED downlights, dishwasher
- Sprinkler system
- Alarm system
- High ceilings