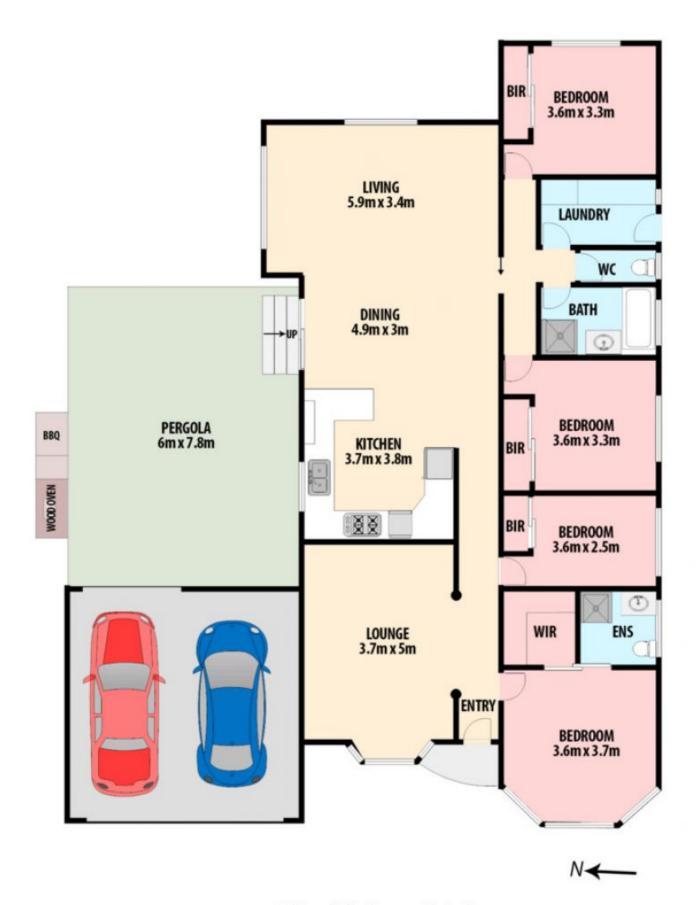

## 1 Moonlight Terrace SYDENHAM VIC

Get ready to be captivated from the moment you enter this magnificent elevated property, its a much loved family home in search of a new owner and best off all, there's no work to done just move straight in and enjoy.

## Featuring:

- 4 bedrooms, Master bedroom with WIR/ENS
- Formal lounge on entrance
- Bright kitchen with SS appliances, granite bench tops adjoining meals area
- Open plan 2nd living area
- Solid timber floorboards
- Ducted heating/split system cooling
- Vacuum maid, LED downlights, dishwasher
- Sprinkler system
- Alarm system
- High ceilings

## 4 2 2 2

Land Size: 602 sqm

View: https://www.ypa.com.au/7391430

## 1 Moonlight Terrace, Sydenham

All data and dimensions in this sketch are approximate