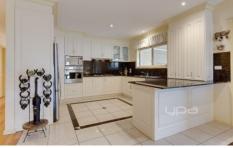

## Featuring:

- 4 bedrooms, Master bedroom with WIR/ENS
- Formal lounge on entrance
- Bright kitchen with SS appliances, granite bench tops adjoining meals area
- Open plan 2nd living area
- Solid timber floorboards
- Ducted heating/split system cooling
- Vacuum maid, LED downlights, dishwasher
- Sprinkler system
- Alarm system
- High ceilings