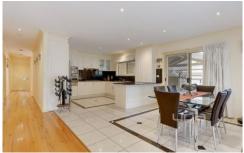

## Featuring:

- 4 bedrooms, Master bedroom with WIR/ENS
- Formal lounge on entrance
- Bright kitchen with SS appliances, granite bench tops adjoining meals area
- Open plan 2nd living area
- Solid timber floorboards
- Ducted heating/split system cooling
- Vacuum maid, LED downlights, dishwasher
- Sprinkler system
- Alarm system
- High ceilings