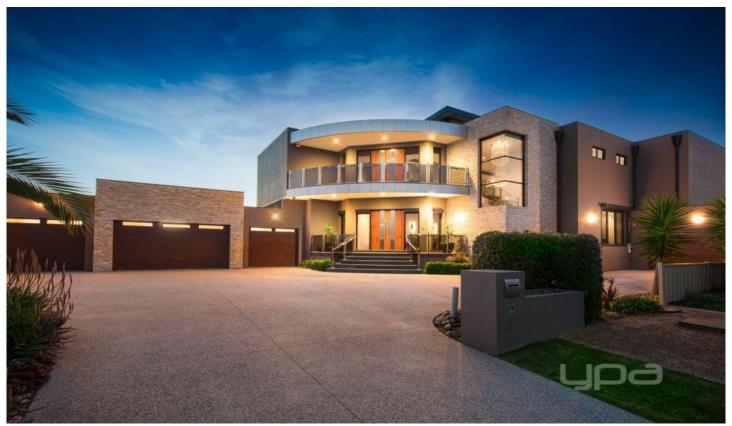

## **3 Purley Court HILLSIDE VIC**

This owner built 92sq double brick masterpiece has an impeccable finish and quality fittings creating the epitome of luxury, entertaining and contemporary sophistication. Grand proportions are spread over two light-filled levels and this breath-taking home is ideal for the family seeking space, versatility and a superb array of living areas.

The ground level consists of a multitude of living spaces for the family and yourself to enjoy, starting at the grand entrance. With 3-metre high ceilings greeting you in the foyer, natural light comes in abundance and flows through to the main living spaces highlighted by the Sydney Spotted Blue Gum timber floorboards throughout. This dual-purpose space is subtly divided with a fully equipped theatre room & rumpus room with Japanese inspired Shoji doors upon entry.