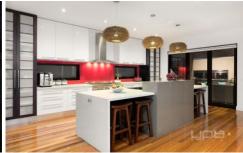

The ground level consists of a multitude of living spaces for the family and yourself to enjoy, starting at the grand entrance. With 3-metre high ceilings greeting you in the foyer, natural light comes in abundance and flows through to the main living spaces highlighted by the Sydney Spotted Blue Gum timber floorboards throughout. This dual-purpose space is subtly divided with a fully equipped theatre room & rumpus room with Japanese inspired Shoji doors upon entry.