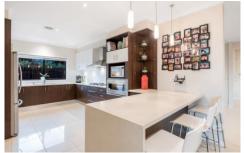

Comprising of three generous Bedrooms including built in robes and the master having not one but two built in robes and a large ensuite equipped with two vanities and a shower.

This home offers a flowing floor plan; including two separate living areas of which one is a theatre room including Projector and Screen, a separate open-space meals area and a spacious study or optional fourth bedroom. In addition, this home features an amazing and spacious kitchen including Walk in pantry, ample storage