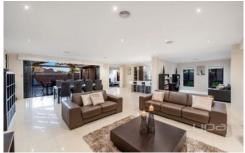

Comprising of three generous Bedrooms including built in robes and the master having not one but two built in robes and a large ensuite equipped with two vanities and a shower.

This home offers a flowing floor plan; including two separate living areas of which one is a theatre room including Projector and Screen, a separate open-space meals area and a spacious study or optional fourth bedroom. In addition, this home features an amazing and spacious kitchen including Walk in pantry, ample storage