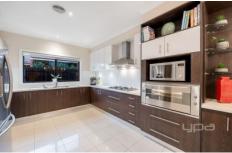

Comprising of three generous Bedrooms including built in robes and the master having not one but two built in robes and a large ensuite equipped with two vanities and a shower.

This home offers a flowing floor plan; including two separate living areas of which one is a theatre room including Projector and Screen, a separate open-space meals area and a spacious study or optional fourth bedroom. In addition, this home features an amazing and spacious kitchen including Walk in pantry, ample storage