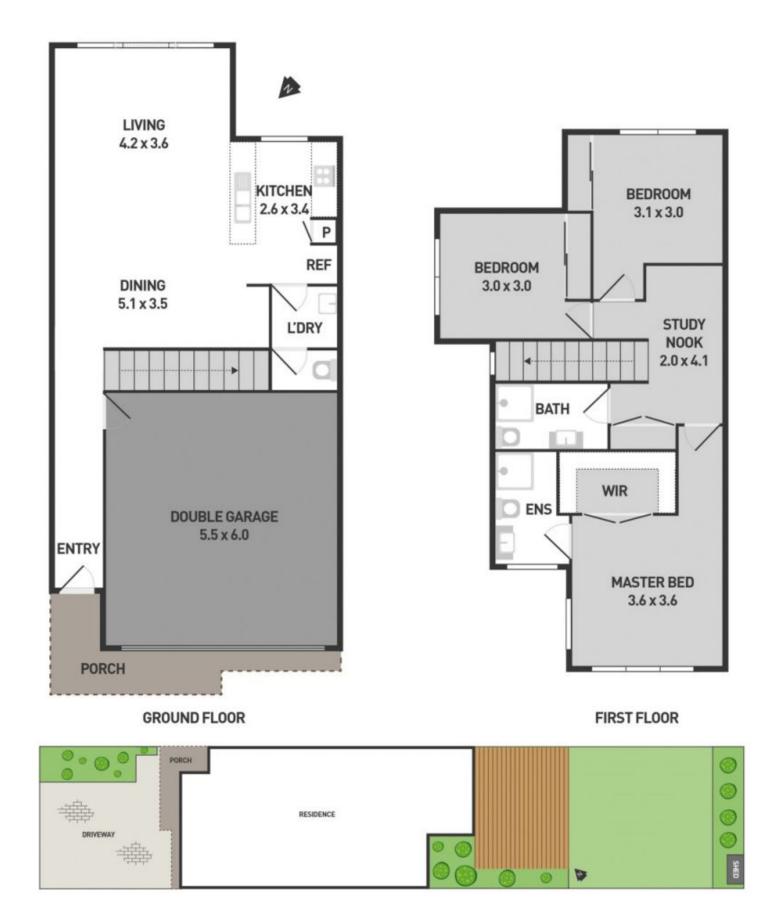

## 8/6 Highwood Drive HILLSIDE VIC

You'll certainly be impressed with the style and set out of this attractive home. When convenience and location mean a lot to you .look no further.

- Positioned in the exclusive pocket of Hillside is this a splendid family residence boasting a quality of life every which way you look.
- Elegant formal living and contemporary kitchen adjoining the open plan family/meals area that will suit the discerning buyer.
- Executive appointments include split system heating/cooling, a great layout, kitchen with abundance of cupboard space , dishwasher ,double car garage and a great size outdoor area for family BBQs and gatherings outdoors